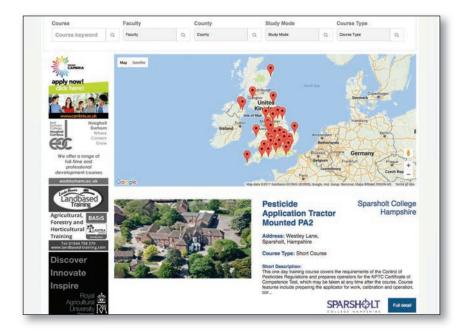

#### **Course Listings**

#### Dimensions: 325px wide (variable depth)

Your listing will outline the details of your academic course, along with a map showing the location of your campus. Your listing will also include your University or College logo prominently on the right hand side of the page, and include a direct link to a URL of your choice. There is even an option to send the listing to an email address, so that friends or family can recommend your course to other students!

#### From £300 per year

#### Course Listing with Button Advert

Dimensions: 185px wide x 200px deep

All of the above, with a button advert on the main search page

#### From £500 per year