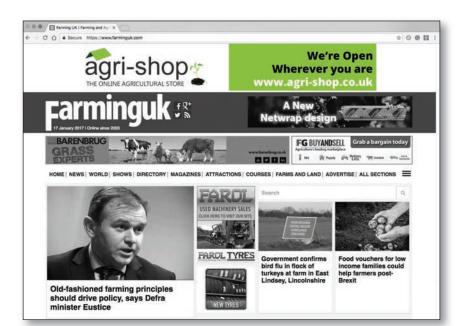

#### Do you want your advert to display on every page across the whole site?

The following positions are visible on every page of the FarmingUK website. Advertising in any of these four spaces will grant your company maximum exposure to over 280,000 individual visitors every month, with an average of over 1.2 million page views each and every day!

#### Site Header Dimensions: 940px wide x 150px deep

This large banner is visible on every page of FarmingUK. This is our most sought after position due to it's premium location, right above the logo!

#### **Leaderboard** Dimensions: 778px wide x 90px deep

50 pixels longer than a standard Leaderboard, advertising here allows you to get your message accross clearly... with room to spare!

#### Header Right Dimensions: 385px wide x 90px deep

Directly above the sections menu and the search bar, this position will guarantee views with every unique page search.