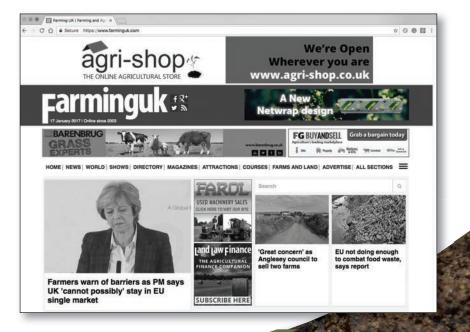

#### Advertising on the FarmingUK homepage

Place your advert on the home page to gather widespread attention to your business. An advert here will guarantee effective reception and clicks.

#### Homepage Premium Dimensions: 185px wide x 200px deep

Do you want your company to get top exposure next to our headline stories? With a Homepage Premium advert, you are guaranteed to appear in one of these two rotating positions.

#### Homepage Button Dimensions: 185px wide x 200px deep

A Homepage Button advert on FarmingUK gives you exposure to our site visitors, at their very first port of call.

#### Homepage Skyscraper Dimensions: 185px wide x 600px deep

As with the Homepage Button advert, the Homepage Skyscraper gives you access to visitors to FarmingUK on the very first page they visit. Not only that... you're doing it three times the size!