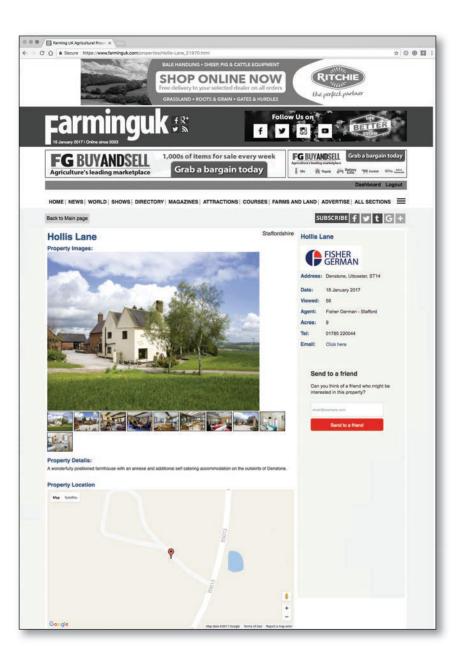

#### **Personal Listings**

Your property listing on FarmingUK comprises of up to 10 photographs of your item for sale, direct contact details, and a localised map of the property.