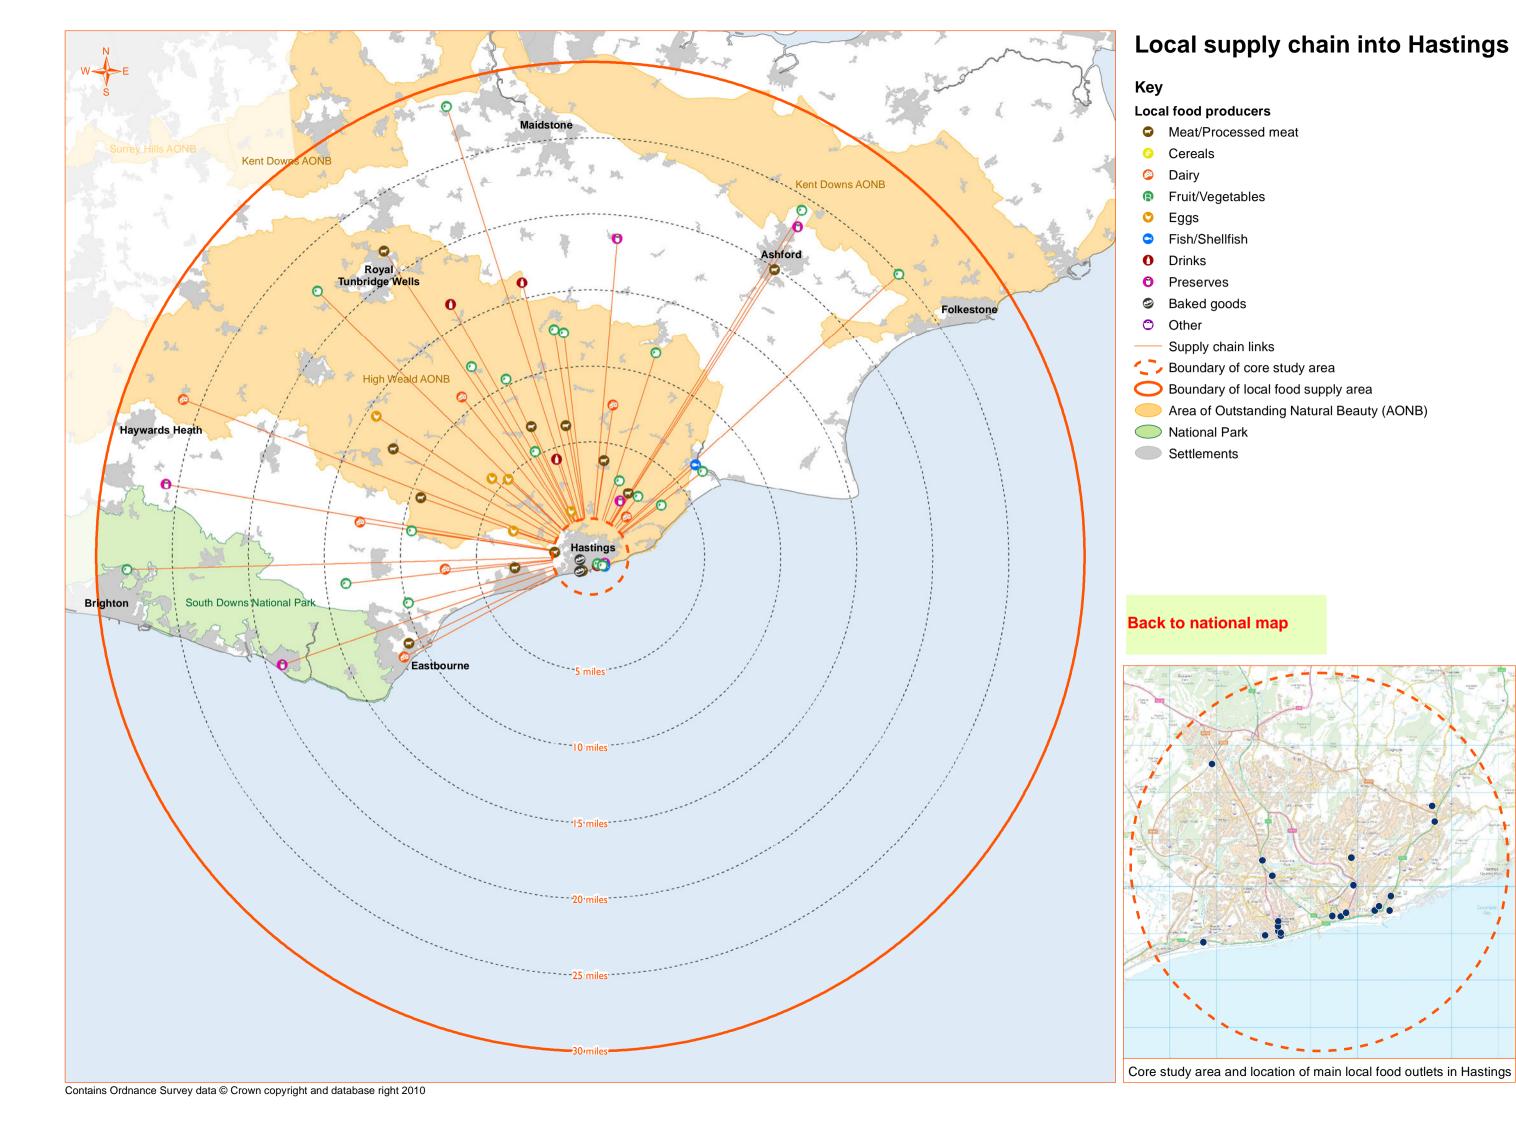

#### **Local food producers**

- Meat/Processed meat
- Cereals
- Dairy
- Fruit/Vegetables
- Eggs
- Fish/Shellfish
- Drinks
- Preserves
- Baked goods
- Other
- Supply chain links
- Multistage supply chain link
- Boundary of core study area
- Boundary of local food supply area
- Area of Outstanding Natural Beauty (AONB)
- National Park
- Settlements