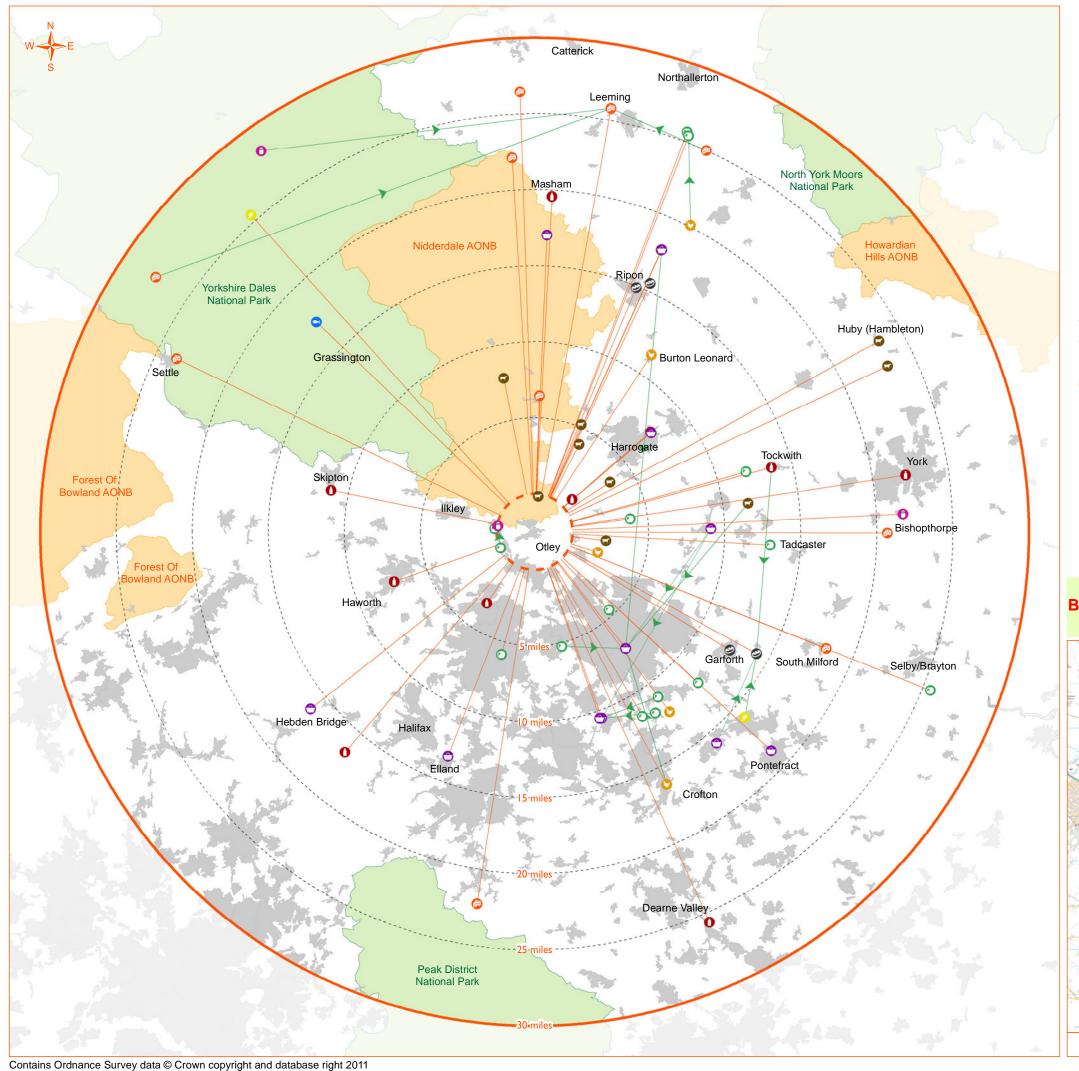

# **Local supply chain into Otley**

# Key

### Local food producers

- Meat/Processed meat
- Cereals
- Dairy
- Fruit/Vegetables
- Eggs
- Fish/Shellfish
- O Drinks
- Preserves
- Baked goods
- Other
- Supply chain links
- Multistage supply chain link
- Boundary of core study area
- Boundary of local food supply area
- Area of Outstanding Natural Beauty (AONB)
- National Park
- Settlements