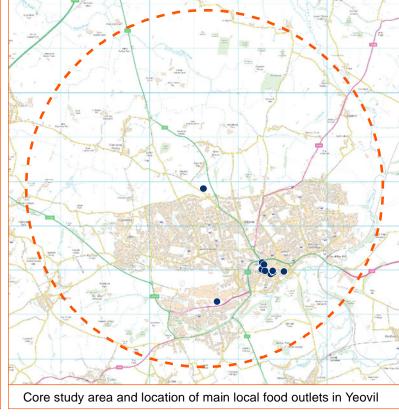

# Local supply chain into Yeovil

### Key

Local food producers

- Meat/Processed meat
- Cereals
- Dairy
- Fruit/Vegetables
- Eggs
- Fish/Shellfish
- Drinks
- Preserves
- Baked goods
- Other
- Supply chain links
- → Multistage supply chain link
  - Boundary of core study area
- Boundary of local food supply area
  - Area of Outstanding Natural Beauty (AONB)
- National Park
- Settlements