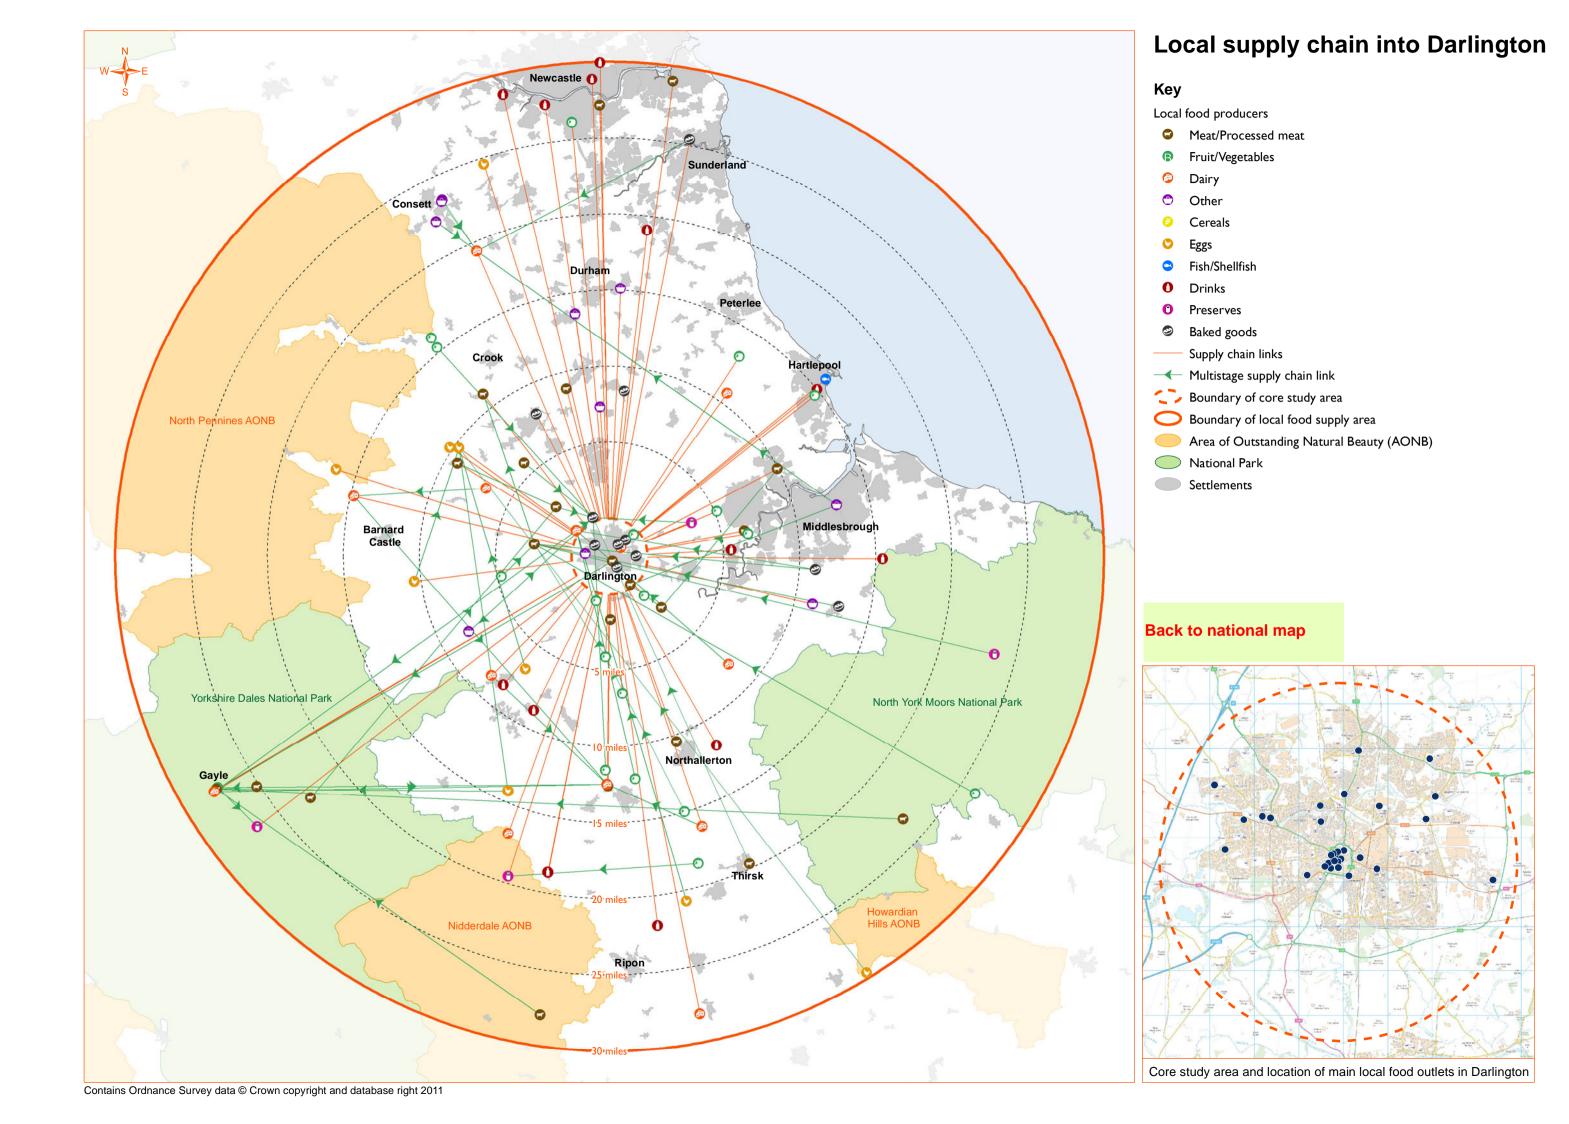

#### **Local food producers**

- Meat/Processed meat
- Cereals
- Dairy
- Fruit/Vegetables
- Eggs
- Fish/Shellfish
- Drinks
- Preserves
- Baked goods
- Other
- Supply chain links
- Multistage supply chain link
- Boundary of core study area
- Boundary of local food supply area
- Area of Outstanding Natural Beauty (AONB)
- National Park
- Settlements