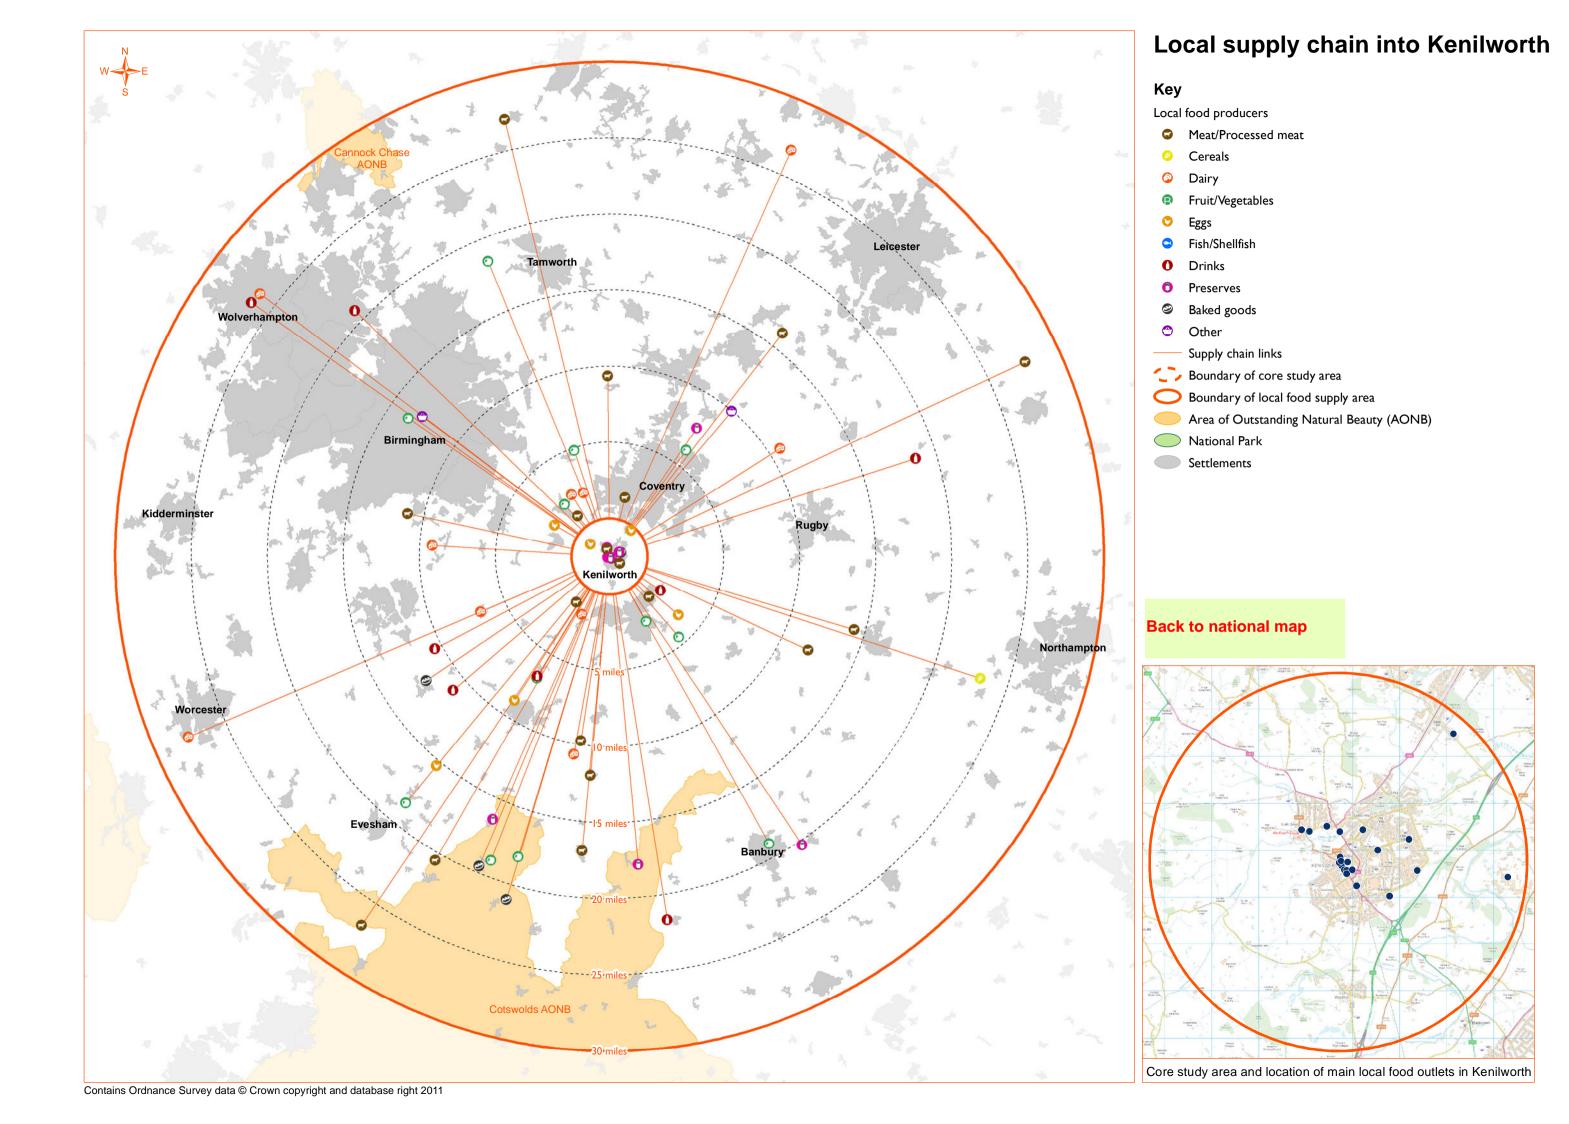

# **Local supply chain into Burnley**

Local food producers

- Meat/Processed meat
- Cereals
- Dairy
- Fruit/Vegetables
- Eggs
- Fish/Shellfish
- Drinks
- Preserves
- Baked goods
- Other
- Supply chain links
- Multistage supply chain link
- Boundary of core study area
- Boundary of local food supply area
- Area of Outstanding Natural Beauty (AONB)
- National Park
- Settlements