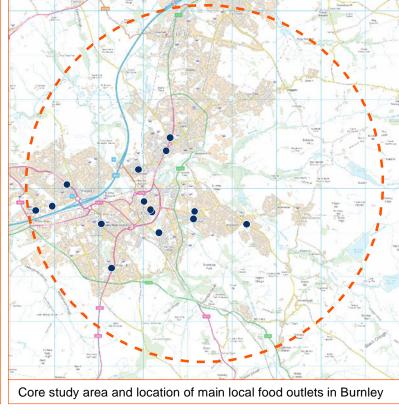

# **Local supply chain into Burnley**

Local food producers

- Meat/Processed meat
- Cereals
- Dairy
- Fruit/Vegetables
- Eggs
- Fish/Shellfish
- Drinks
- Preserves
- Baked goods
- Other
- Supply chain links
- Multistage supply chain link
- Boundary of core study area
- Boundary of local food supply area
- Area of Outstanding Natural Beauty (AONB)
- National Park
- Settlements