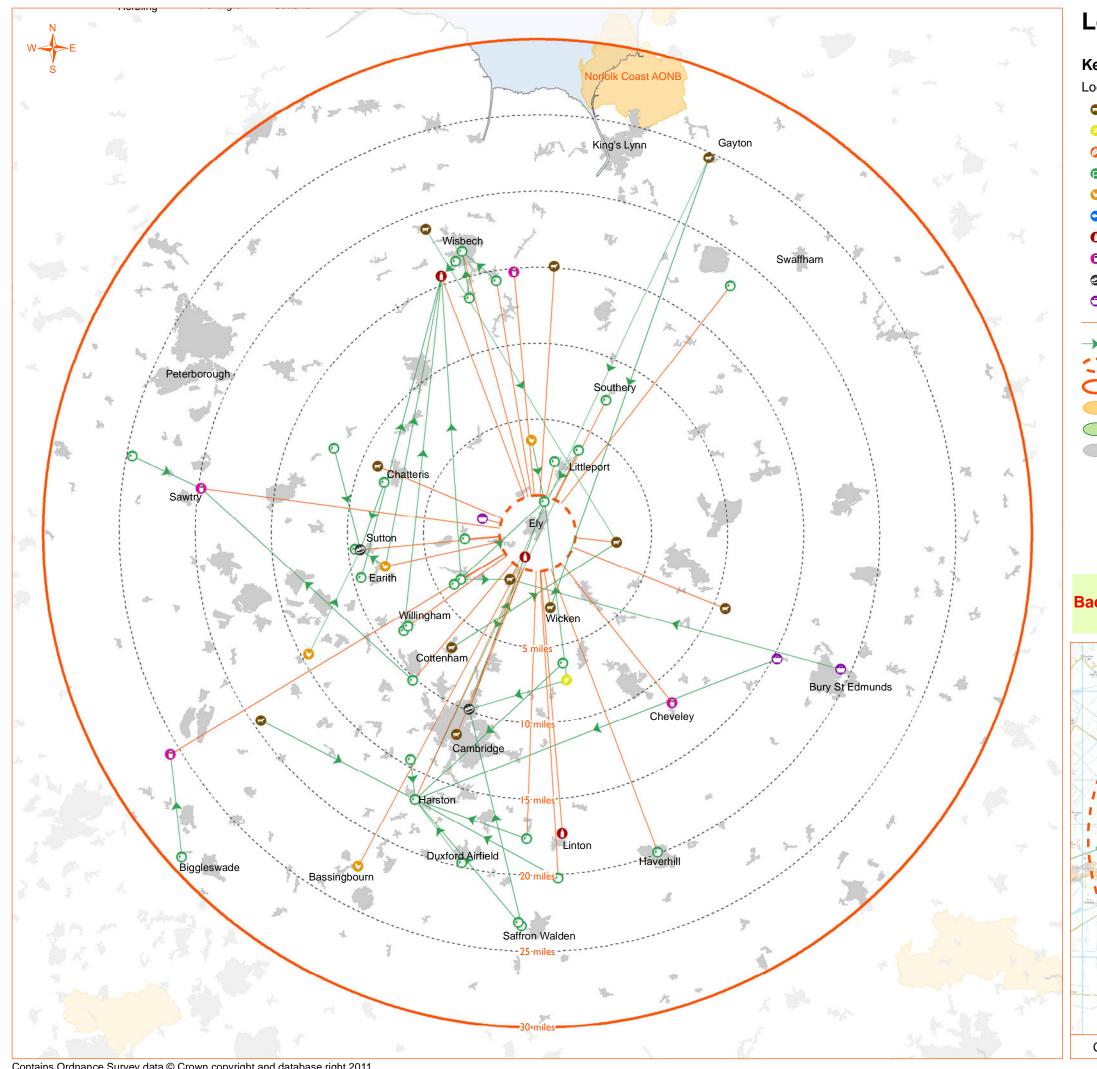

# Local supply chain into Ely

### Key

Local food producers

- Meat/Processed meat
- Cereals
- Dairy
- Fruit/Vegetables
- Eggs
- Fish/Shellfish
- Drinks
- Preserves
- Baked goods
- Other
- Supply chain links
- Multistage supply chain link
- Boundary of core study area
- Boundary of local food supply area
- Area of Outstanding Natural Beauty (AONB)
- National Park
- Settlements

### **Back to national map**

Contains Ordnance Survey data © Crown copyright and database right 2011