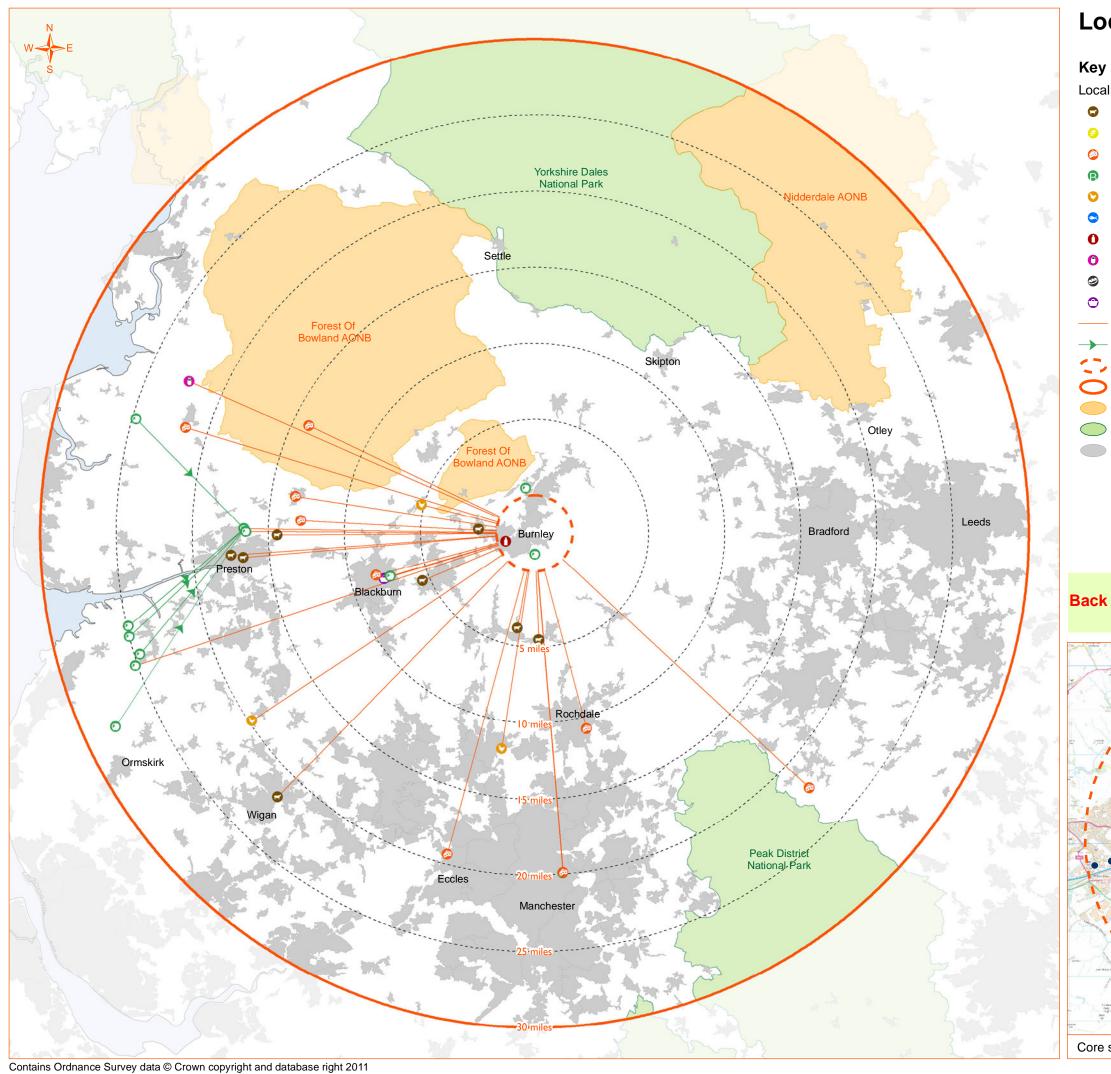

# **Local supply chain into Burnley**

Local food producers

- Meat/Processed meat
- Cereals
- Dairy
- Fruit/Vegetables
- Eggs
- Fish/Shellfish
- Drinks
- Preserves
- Baked goods
- Other
- Supply chain links
- Multistage supply chain link
- Boundary of core study area
- Boundary of local food supply area
- Area of Outstanding Natural Beauty (AONB)
- National Park
- Settlements