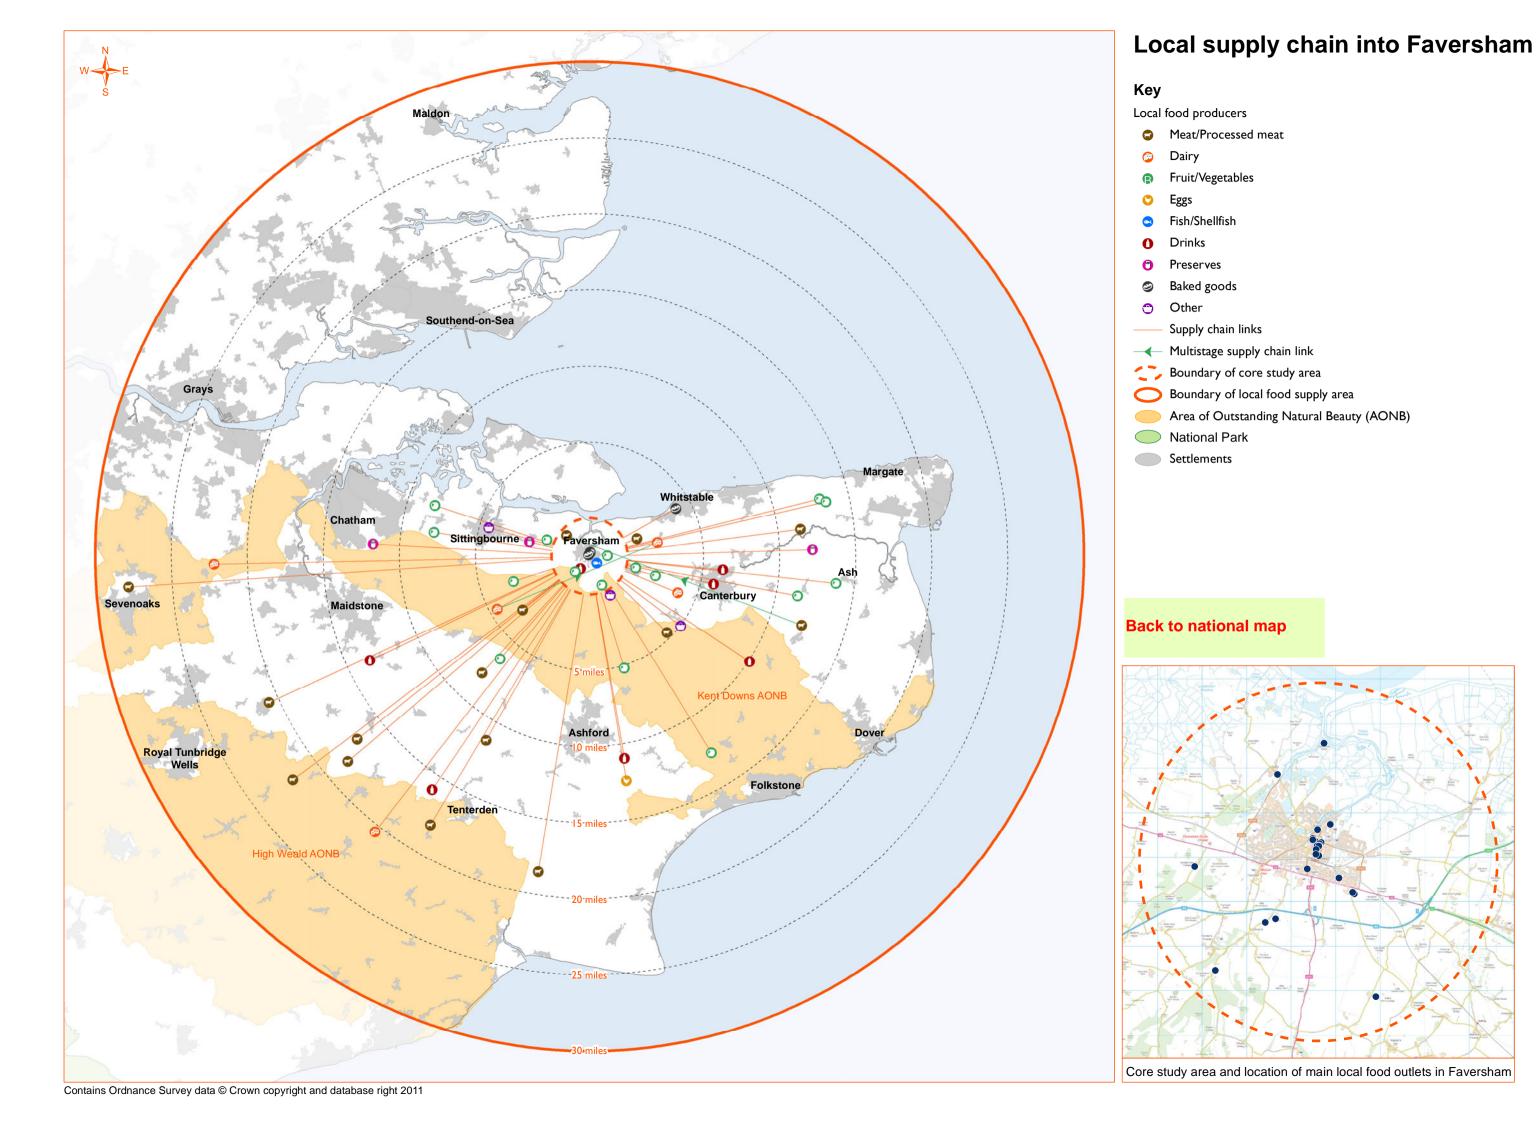

meat
- Cereals
- Dairy
- Fruit/Vegetables
- Eggs
- Fish/Shellfish
- O Drinks
- Preserves
- Baked goods
- Other
- Supply chain links
- Multistage supply chain link
- Boundary of core study area
- Boundary of local food supply area
- Area of Outstanding Natural Beauty (AONB)
- National Park
- Settlements





# Local supply chain into Ely

### Key

Local food producers

- Meat/Processed meat
- Cereals
- Dairy
- Fruit/Vegetables
- Eggs
- Fish/Shellfish
- Drinks
- Preserves
- Baked goods
- Other
- Supply chain links
- Multistage supply chain link
- Boundary of core study area
- Boundary of local food supply area
- Area of Outstanding Natural Beauty (AONB)
- National Park
- Settlements

### **Back to national map**



Contains Ordnance Survey data © Crown copyright and database right 2011











# Local supply chain into Yeovil

### Key

Local food producers

- Meat/Processed meat
- Cereals
- Dairy
- Fruit/Vegetables
- Eggs
- Fish/Shellfish
- Drinks
- Preserves
- Baked goods
- Other
- Supply chain links
- → Multistage supply chain link
  - Boundary of core study area
- Boundary of local food supply area
  - Area of Outstanding Natural Beauty (AONB)
- National Park
- Settlements