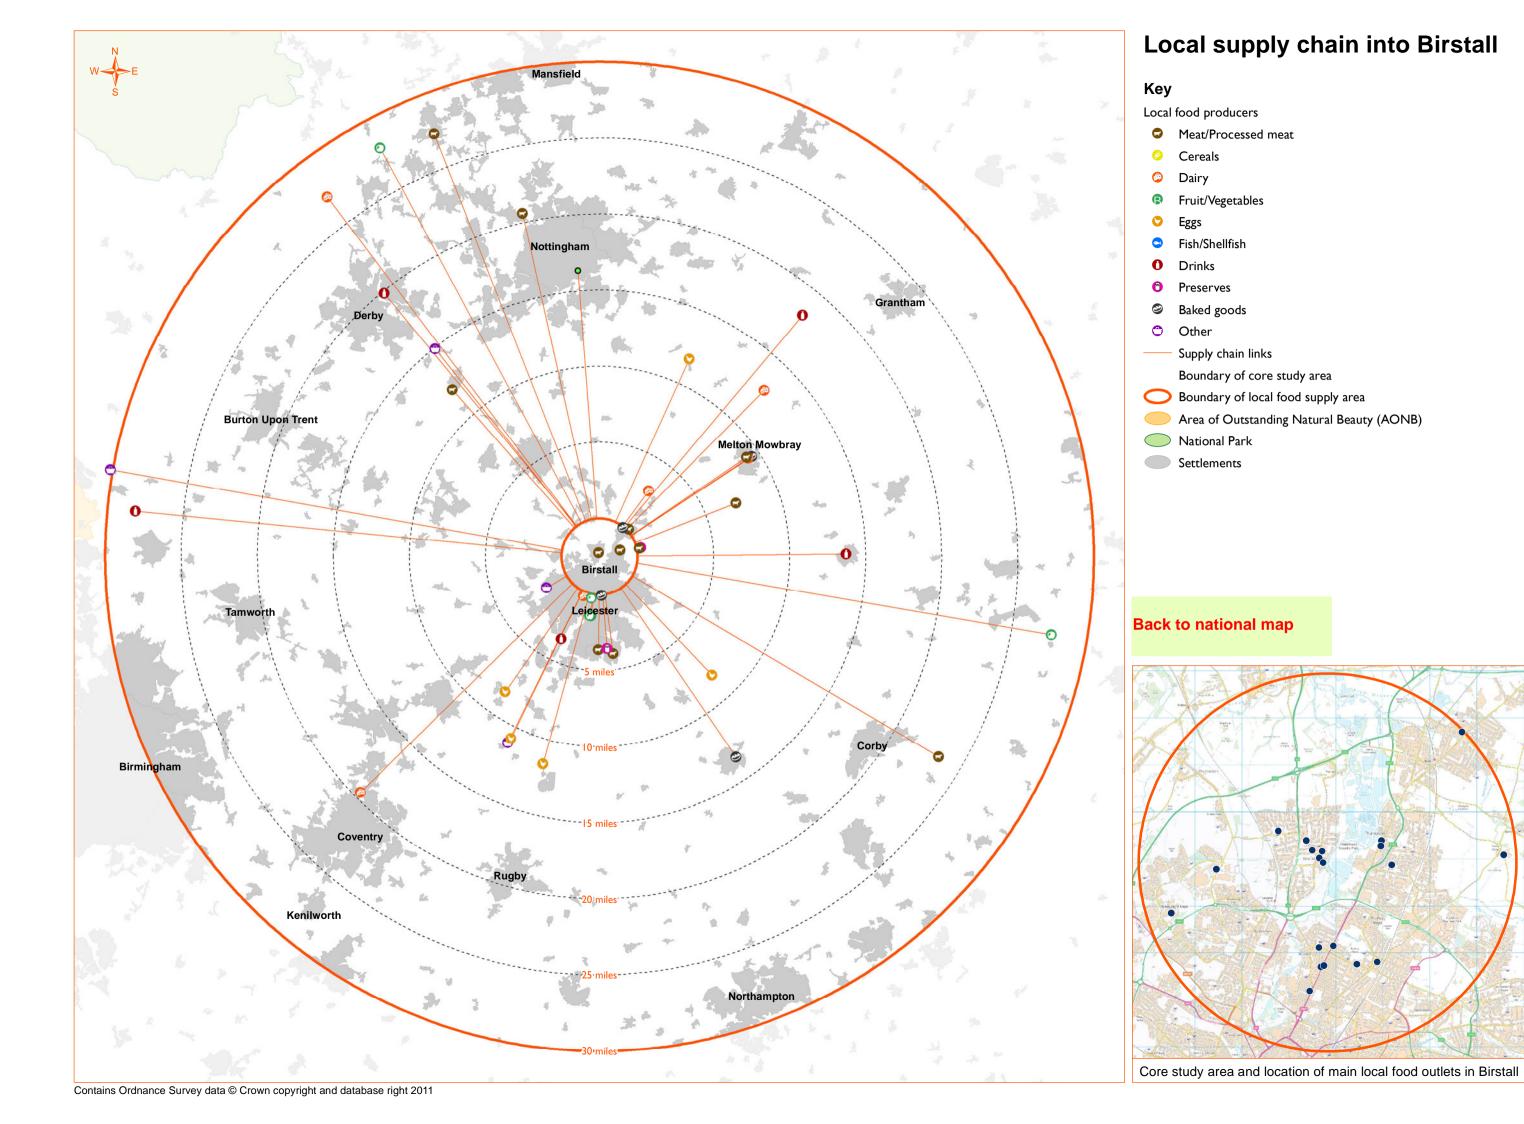

# **Local supply chain into Burnley**

Local food producers

- Meat/Processed meat
- Cereals
- Dairy
- Fruit/Vegetables
- Eggs
- Fish/Shellfish
- Drinks
- Preserves
- Baked goods
- Other
- Supply chain links
- Multistage supply chain link
- Boundary of core study area
- Boundary of local food supply area
- Area of Outstanding Natural Beauty (AONB)
- National Park
- Settlements