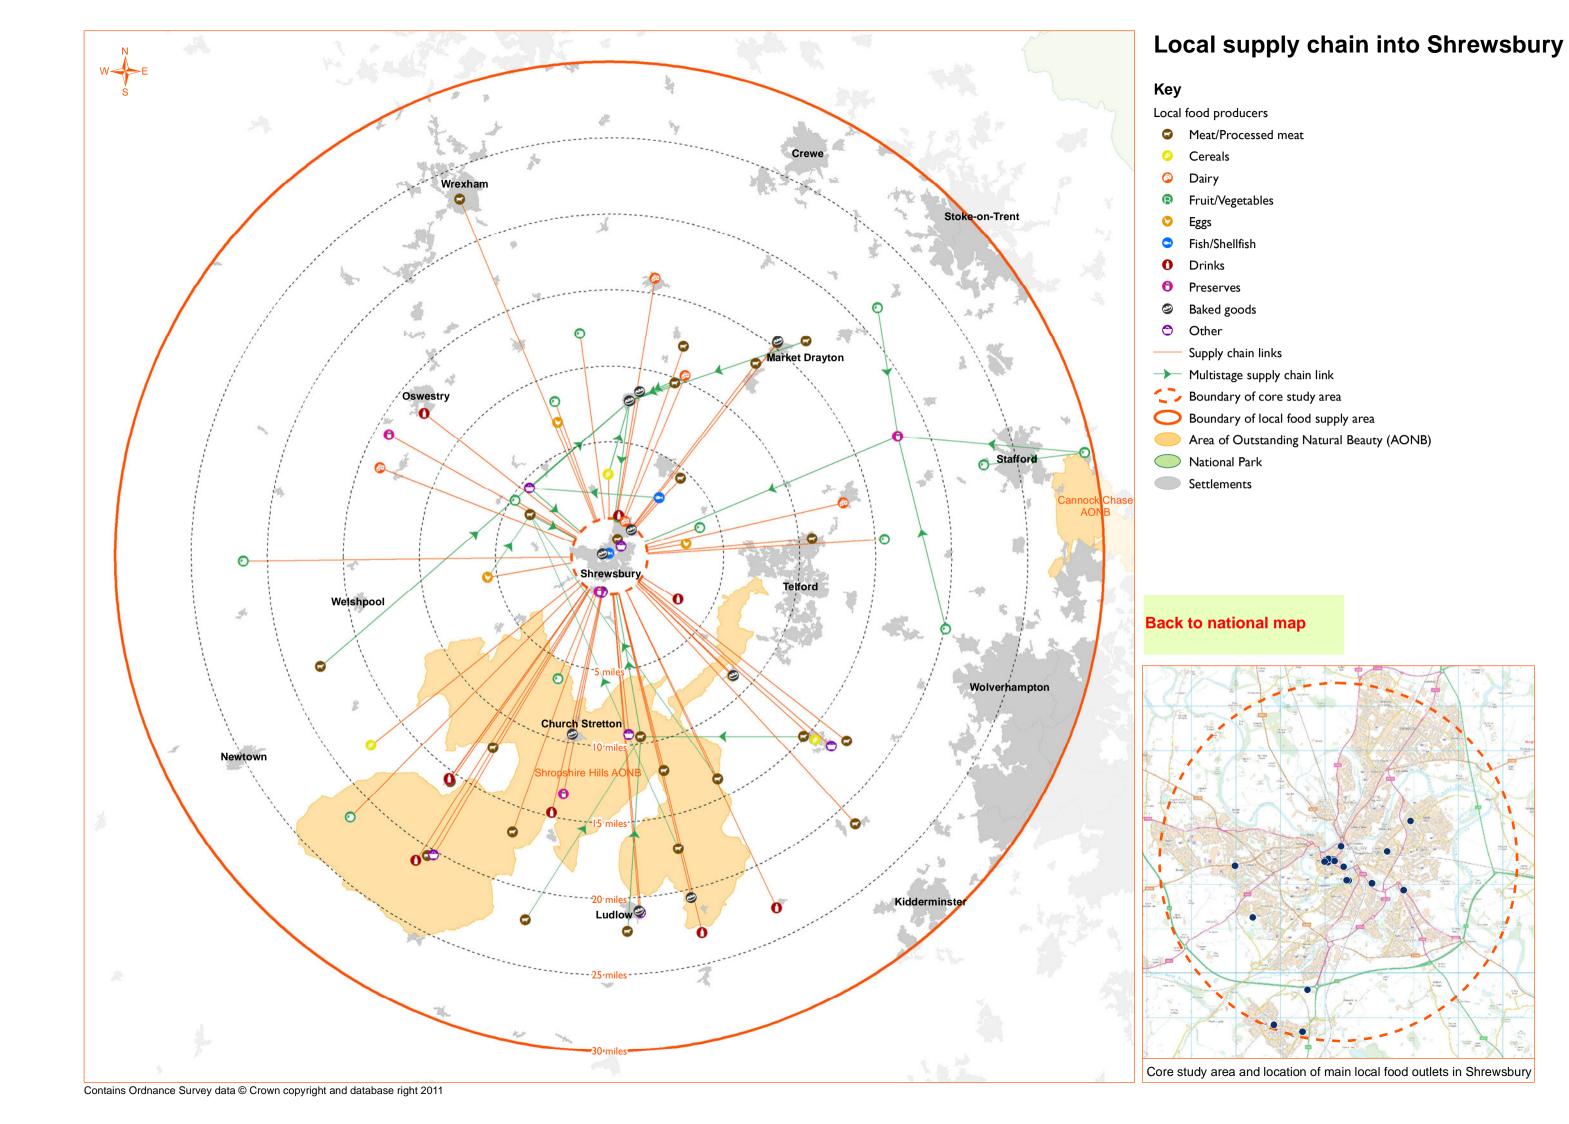

# **Local supply chain into Penrith**

#### **Local food producers**

- Meat/Processed meat
- Cereals
- Dairy
- Fruit/Vegetables
- Eggs
- Fish/Shellfish
- Drinks
- Preserves
- Baked goods
- Other
- Supply chain links
- Multistage supply chain link
- Boundary of core study area
- Boundary of local food supply area
- Area of Outstanding Natural Beauty (AONB)
- National Park
- Settlements