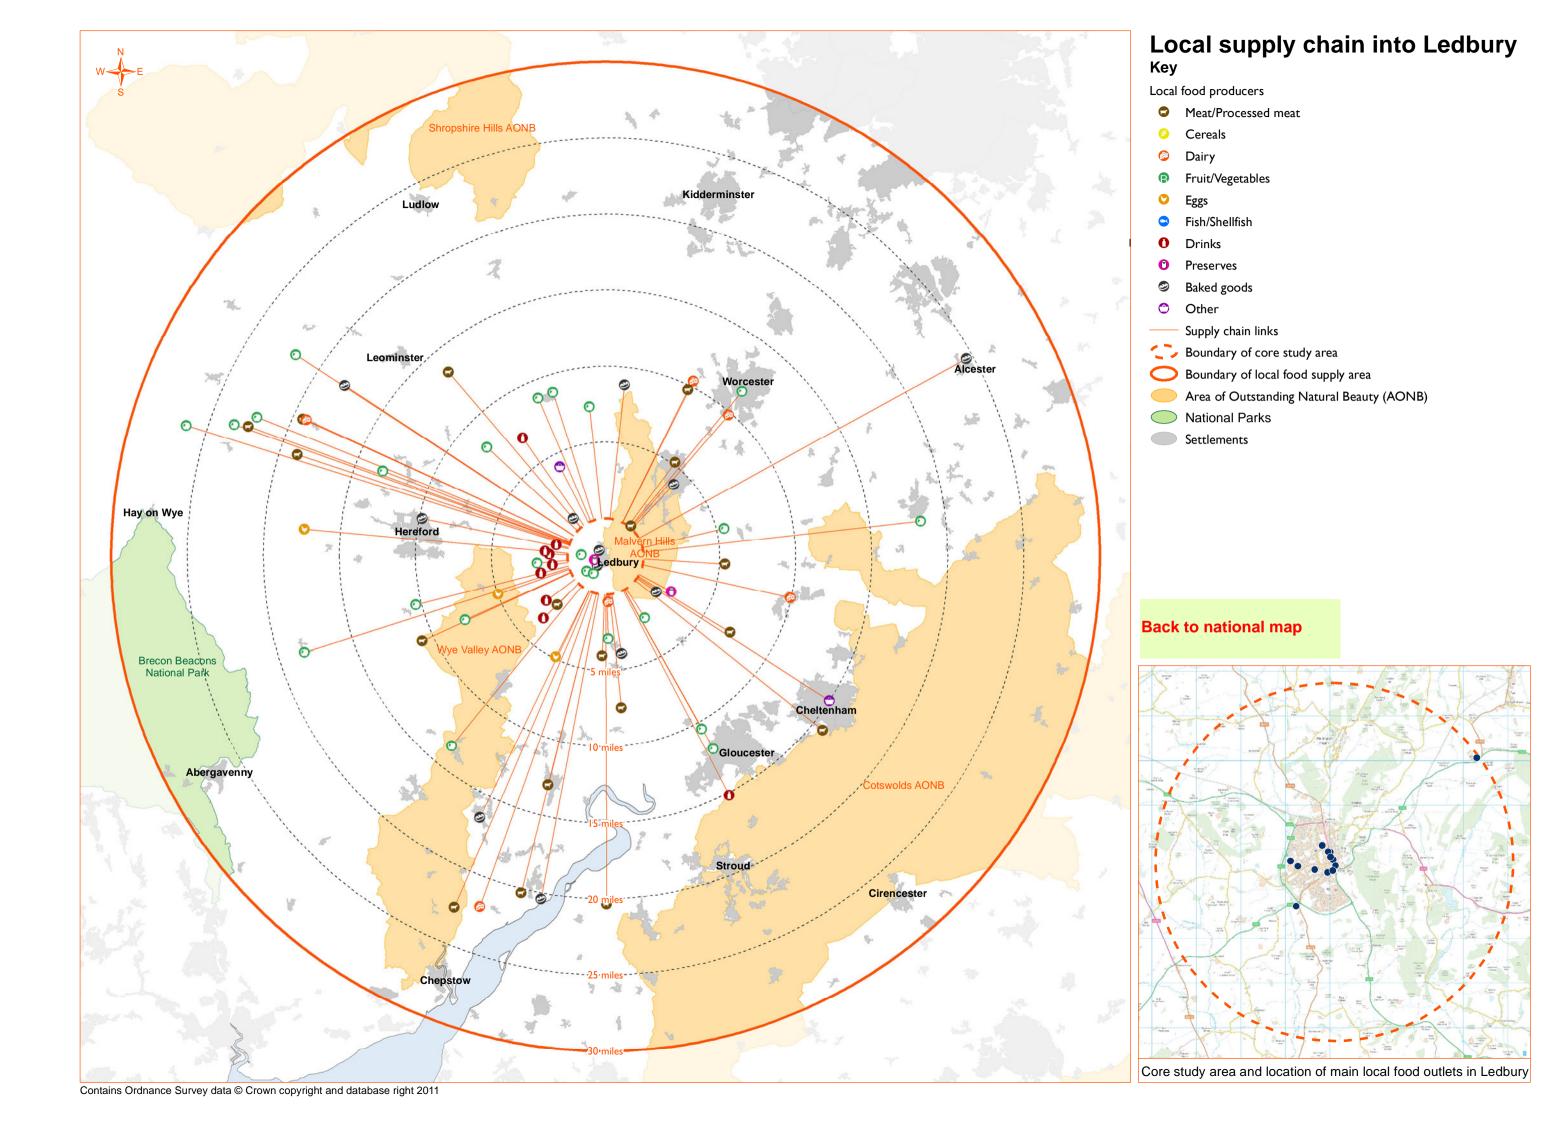

d meat
- Cereals
- Dairy
- Fruit/Vegetables
- Eggs
- Fish/Shellfish
- O Drinks
- Preserves
- Baked goods
- Other
- Supply chain links
- Multistage supply chain link
- Boundary of core study area
- Boundary of local food supply area
- Area of Outstanding Natural Beauty (AONB)
- National Park
- Settlements





# Local supply chain into Ely

### Key

Local food producers

- Meat/Processed meat
- Cereals
- Dairy
- Fruit/Vegetables
- Eggs
- Fish/Shellfish
- Drinks
- Preserves
- Baked goods
- Other
- Supply chain links
- Multistage supply chain link
- Boundary of core study area
- Boundary of local food supply area
- Area of Outstanding Natural Beauty (AONB)
- National Park
- Settlements

### **Back to national map**



Contains Ordnance Survey data © Crown copyright and database right 2011











# Local supply chain into Yeovil

### Key

Local food producers

- Meat/Processed meat
- Cereals
- Dairy
- Fruit/Vegetables
- Eggs
- Fish/Shellfish
- Drinks
- Preserves
- Baked goods
- Other
- Supply chain links
- → Multistage supply chain link
  - Boundary of core study area
- Boundary of local food supply area
  - Area of Outstanding Natural Beauty (AONB)
- National Park
- Settlements