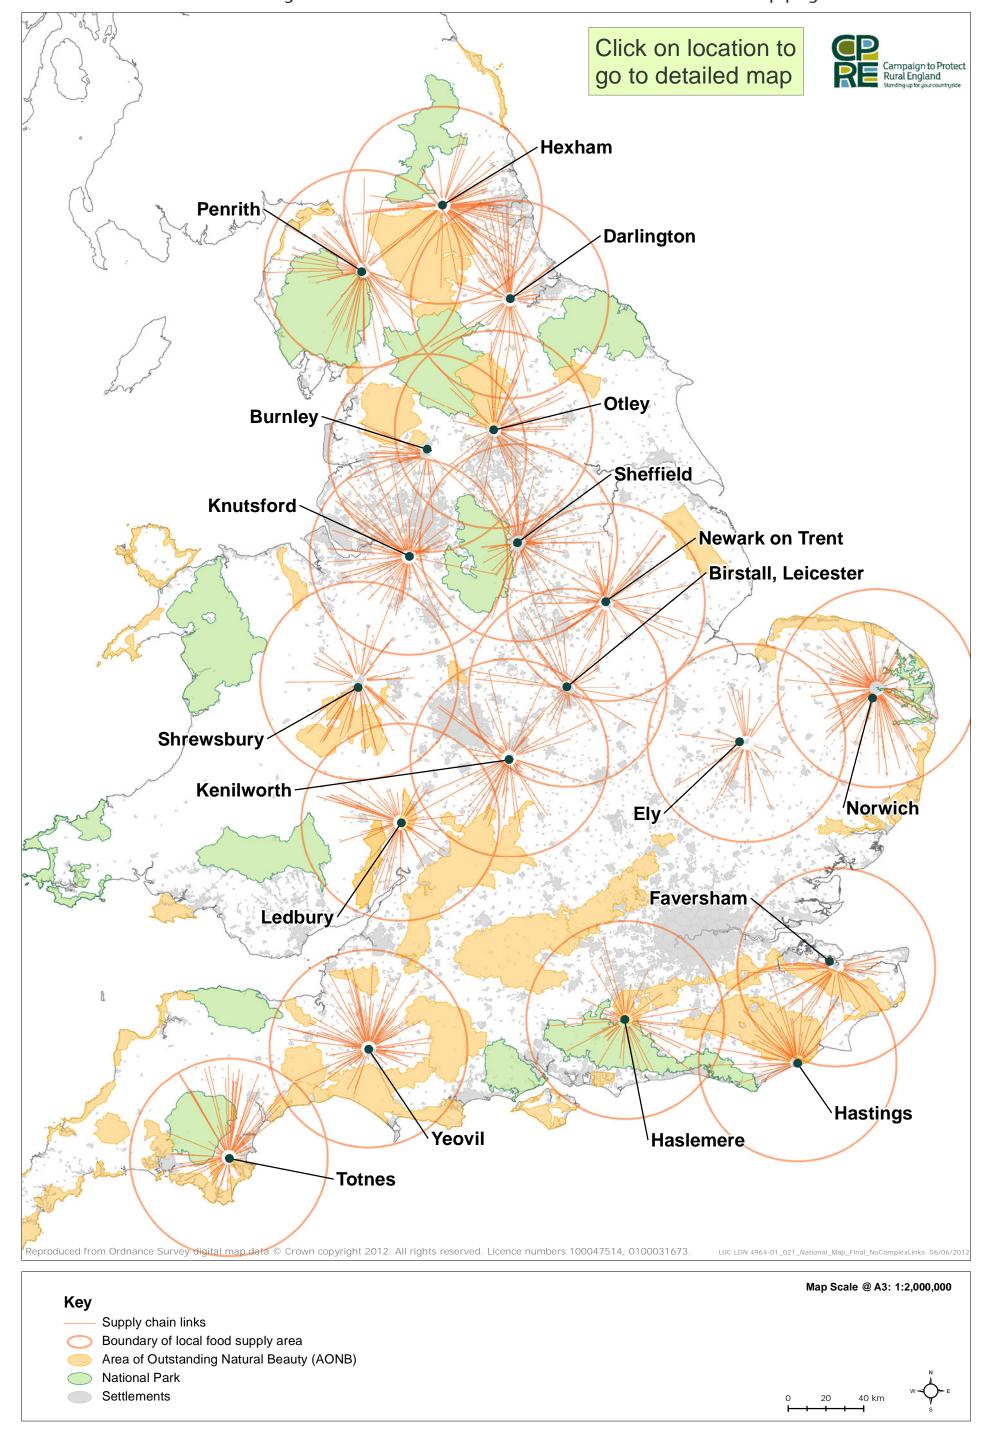

# **Local supply chain into Penrith**

### Key

#### **Local food producers**

- Meat/Processed meat
- Cereals
- Dairy
- Fruit/Vegetables
- Eggs
- Fish/Shellfish
- Drinks
- Preserves
- Baked goods
- Other
- Supply chain links
- Multistage supply chain link
- Boundary of core study area
- Boundary of local food supply area
- Area of Outstanding Natural Beauty (AONB)
- National Park
- Settlements