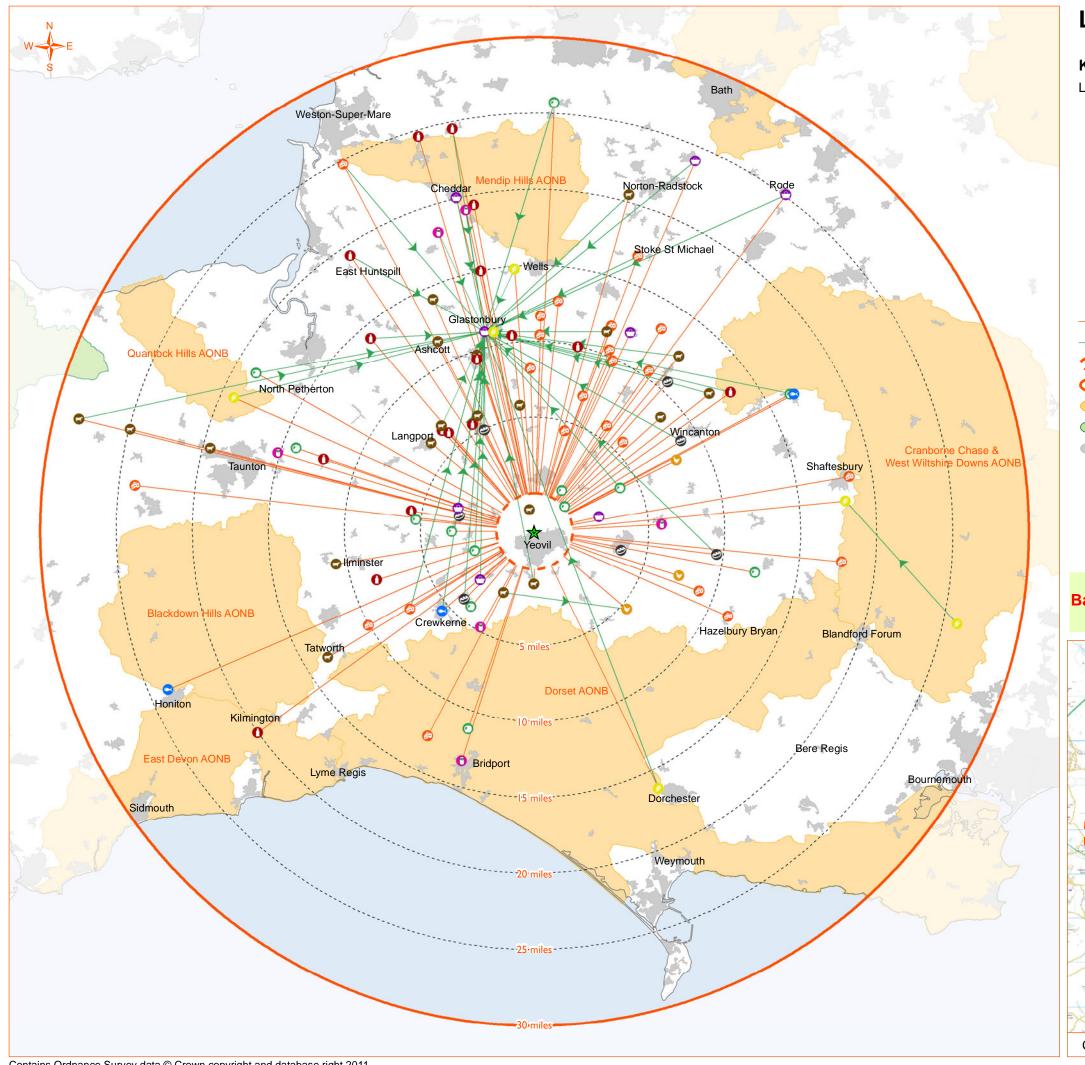

# Local supply chain into Yeovil

### Key

Local food producers

- Meat/Processed meat
- Cereals
- Dairy
- Fruit/Vegetables
- Eggs
- Fish/Shellfish
- Drinks
- Preserves
- Baked goods
- Other
- Supply chain links
- → Multistage supply chain link
  - Boundary of core study area
- Boundary of local food supply area
  - Area of Outstanding Natural Beauty (AONB)
- National Park
- Settlements