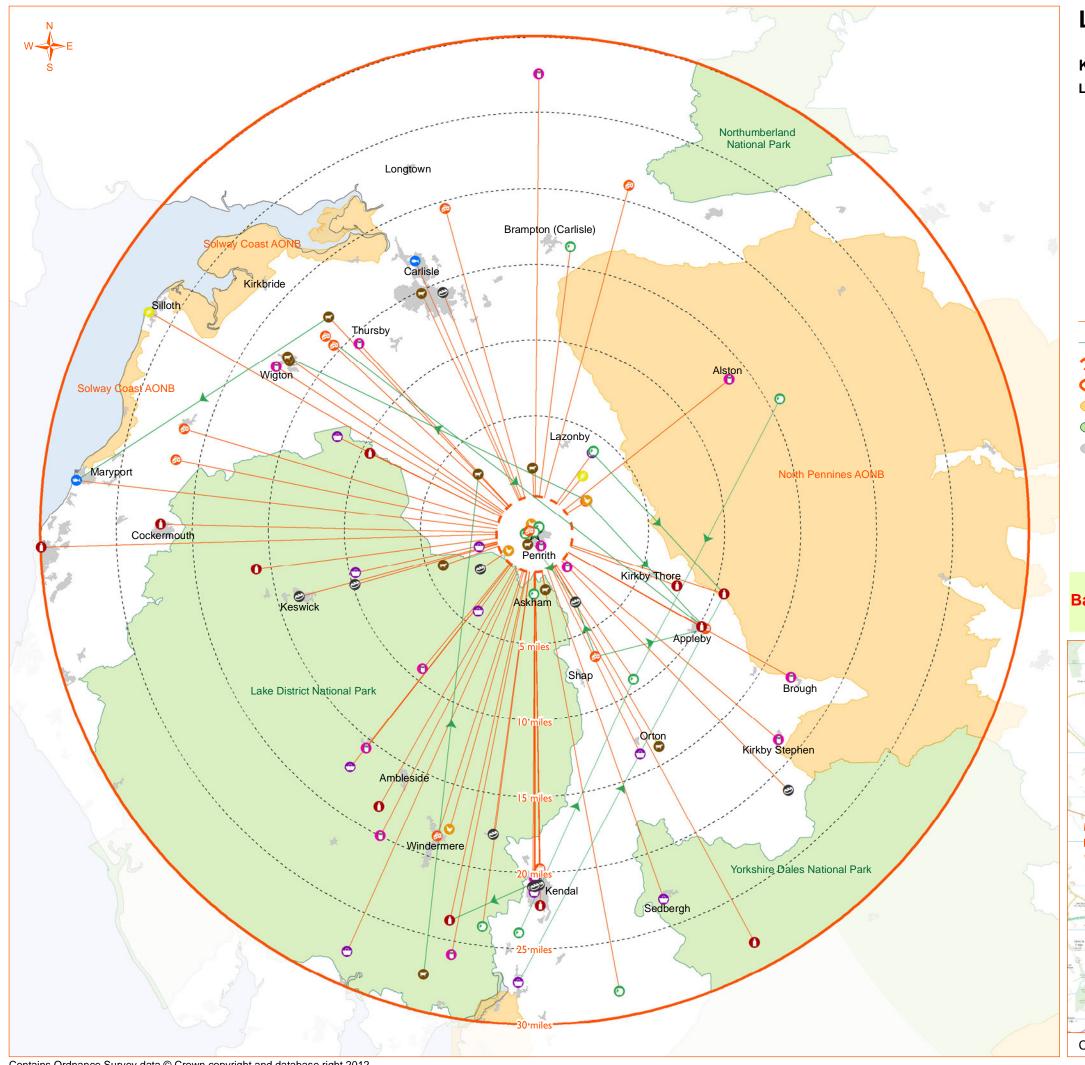

# **Local supply chain into Penrith**

### Key

#### **Local food producers**

- Meat/Processed meat
- Cereals
- Dairy
- Fruit/Vegetables
- Eggs
- Fish/Shellfish
- Drinks
- Preserves
- Baked goods
- Other
- Supply chain links
- Multistage supply chain link
- Boundary of core study area
- Boundary of local food supply area
- Area of Outstanding Natural Beauty (AONB)
- National Park
- Settlements