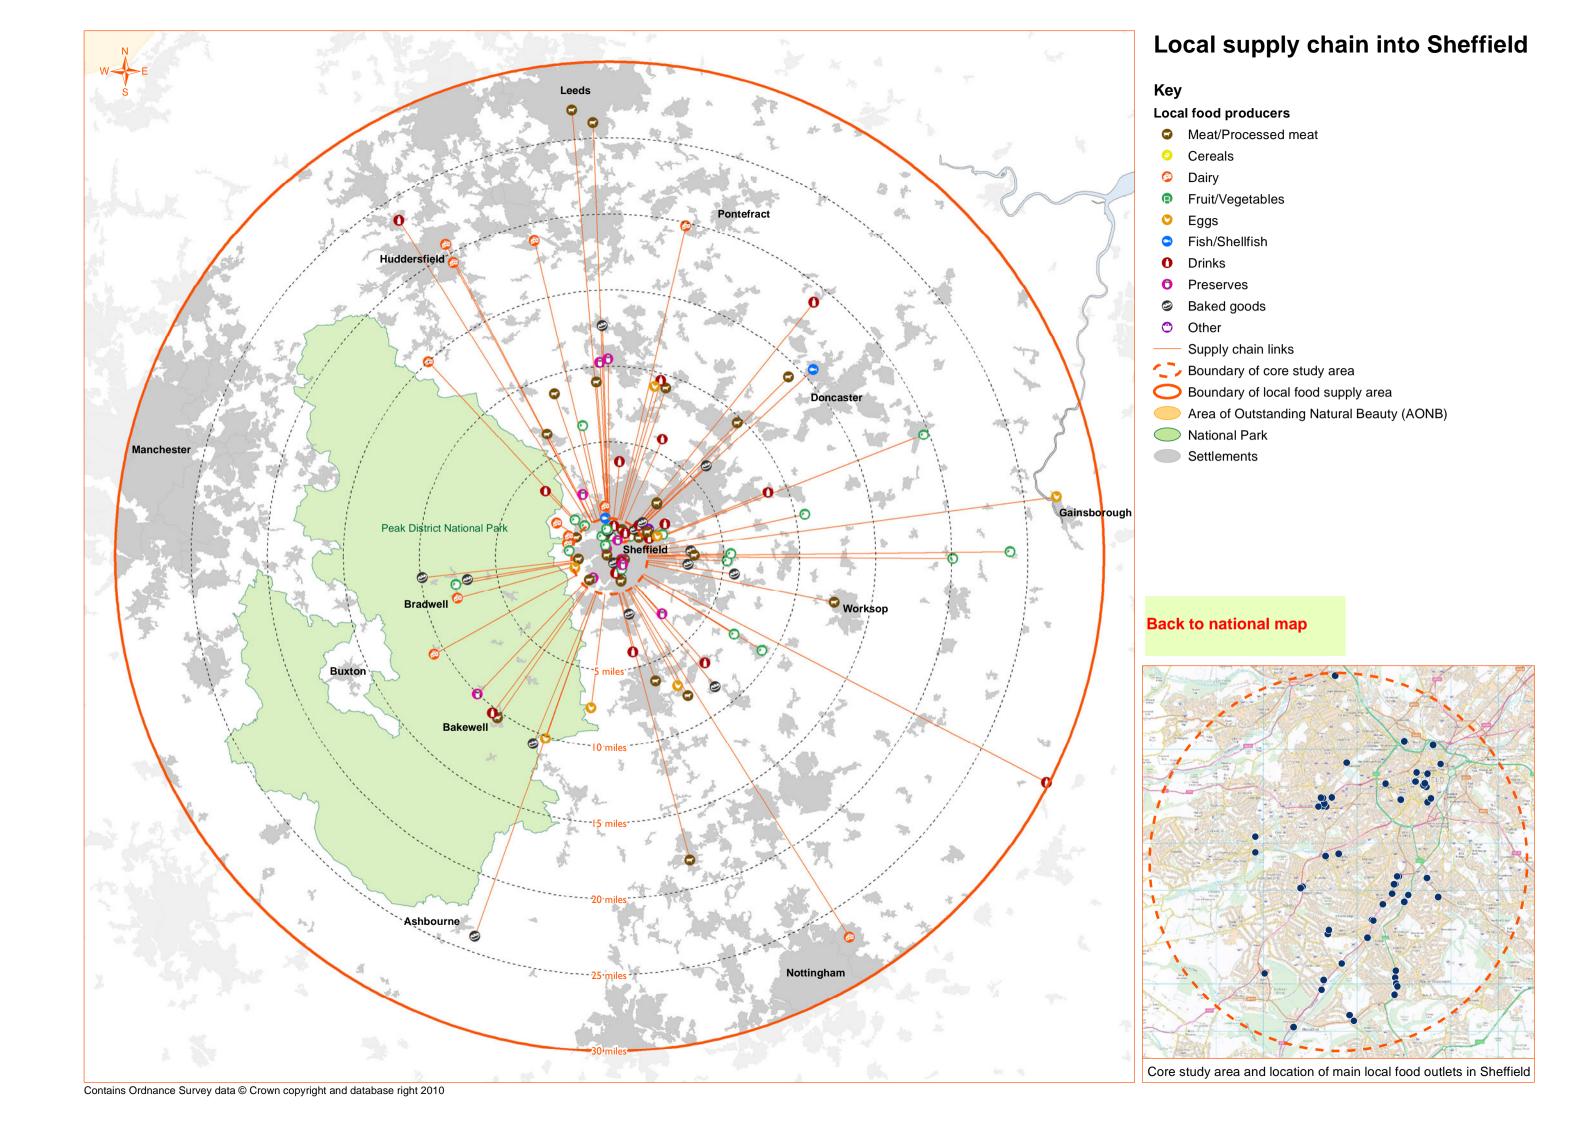

# **Local supply chain into Burnley**

Local food producers

- Meat/Processed meat
- Cereals
- Dairy
- Fruit/Vegetables
- Eggs
- Fish/Shellfish
- Drinks
- Preserves
- Baked goods
- Other
- Supply chain links
- Multistage supply chain link
- Boundary of core study area
- Boundary of local food supply area
- Area of Outstanding Natural Beauty (AONB)
- National Park
- Settlements