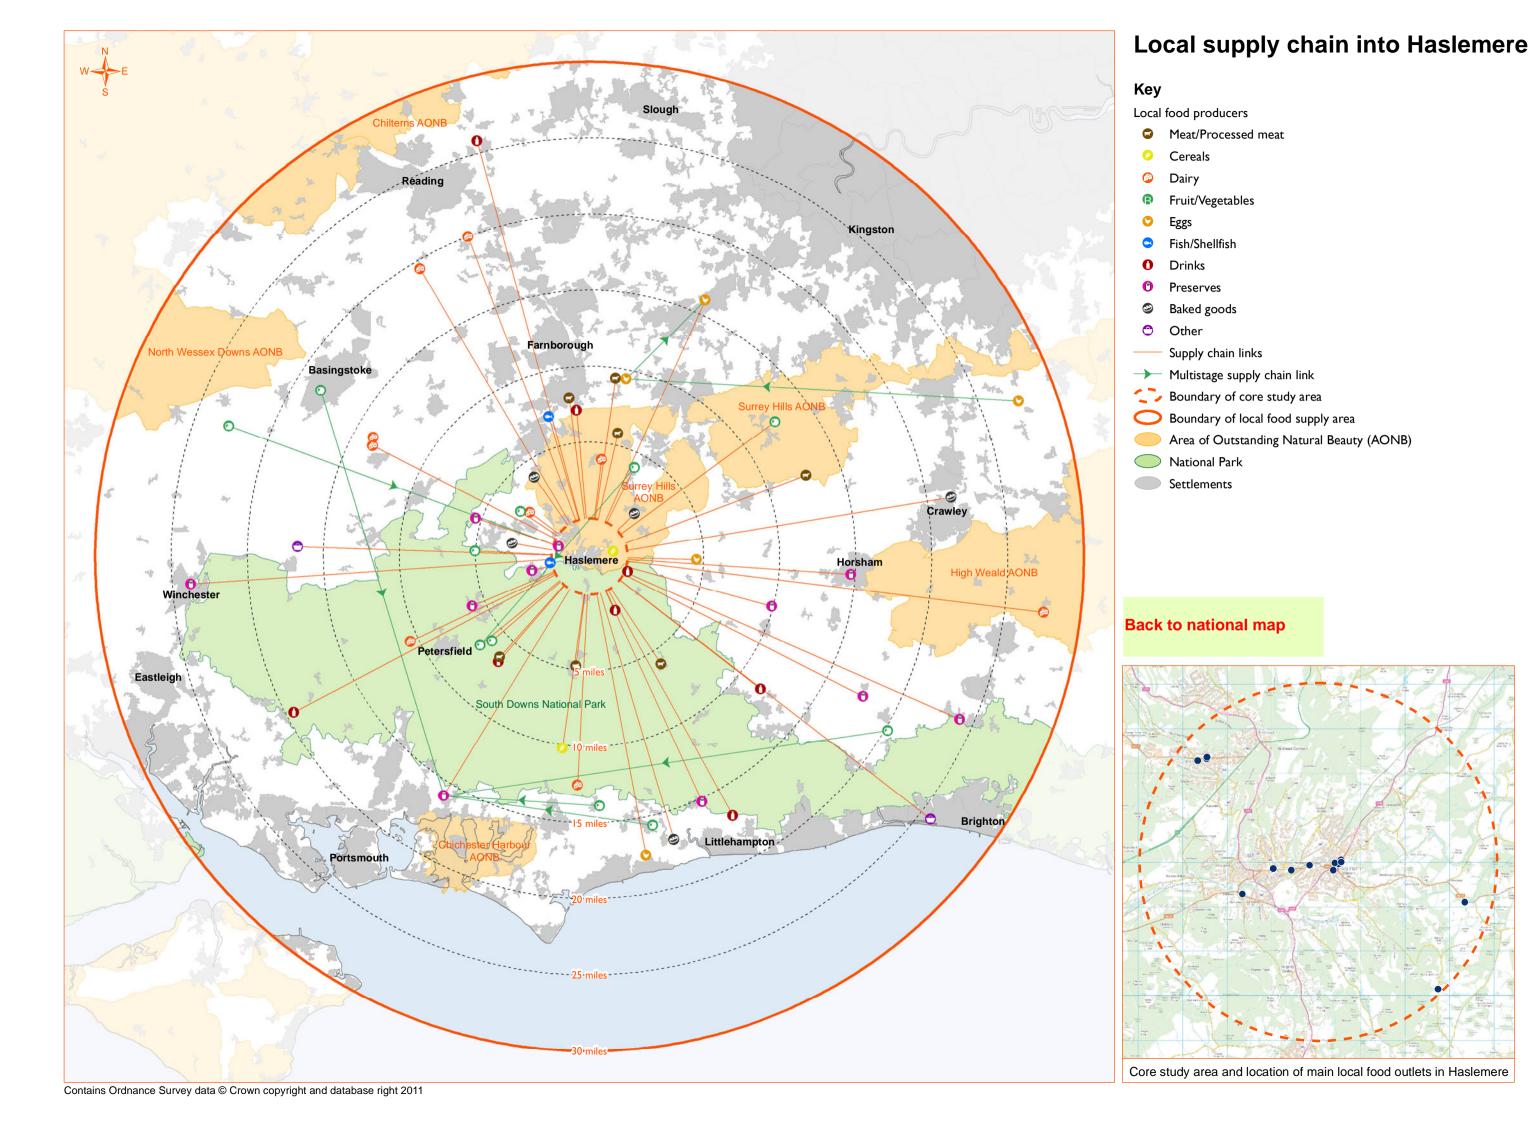

at
- Cereals
- Dairy
- Fruit/Vegetables
- Eggs
- Fish/Shellfish
- O Drinks
- Preserves
- Baked goods
- Other
- Supply chain links
- Multistage supply chain link
- Boundary of core study area
- Boundary of local food supply area
- Area of Outstanding Natural Beauty (AONB)
- National Park
- Settlements





# Local supply chain into Ely

### Key

Local food producers

- Meat/Processed meat
- Cereals
- Dairy
- Fruit/Vegetables
- Eggs
- Fish/Shellfish
- Drinks
- Preserves
- Baked goods
- Other
- Supply chain links
- Multistage supply chain link
- Boundary of core study area
- Boundary of local food supply area
- Area of Outstanding Natural Beauty (AONB)
- National Park
- Settlements

### **Back to national map**



Contains Ordnance Survey data © Crown copyright and database right 2011











# Local supply chain into Yeovil

### Key

Local food producers

- Meat/Processed meat
- Cereals
- Dairy
- Fruit/Vegetables
- Eggs
- Fish/Shellfish
- Drinks
- Preserves
- Baked goods
- Other
- Supply chain links
- → Multistage supply chain link
  - Boundary of core study area
- Boundary of local food supply area
  - Area of Outstanding Natural Beauty (AONB)
- National Park
- Settlements