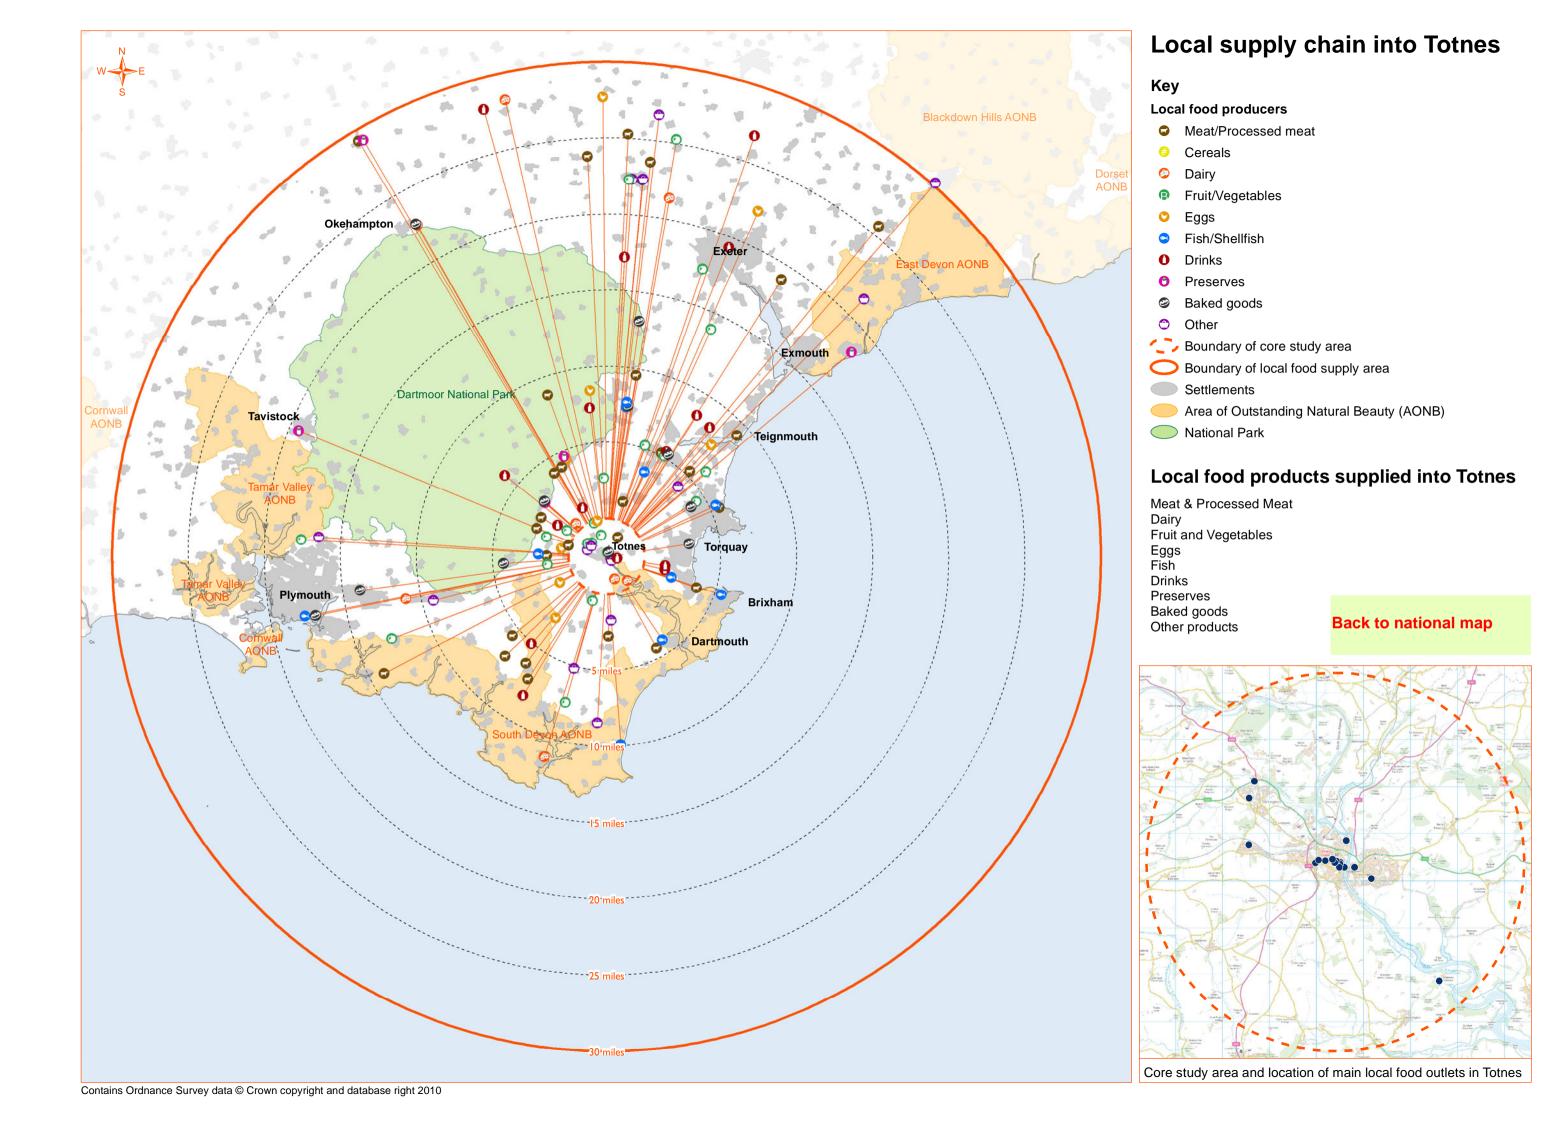

### Local food producers

- Meat/Processed meat
- Cereals
- Dairy
- Fruit/Vegetables
- Eggs
- Fish/Shellfish
- O Drinks
- Preserves
- Baked goods
- Other
- Supply chain links
- Multistage supply chain link
- Boundary of core study area
- Boundary of local food supply area
- Area of Outstanding Natural Beauty (AONB)
- National Park
- Settlements