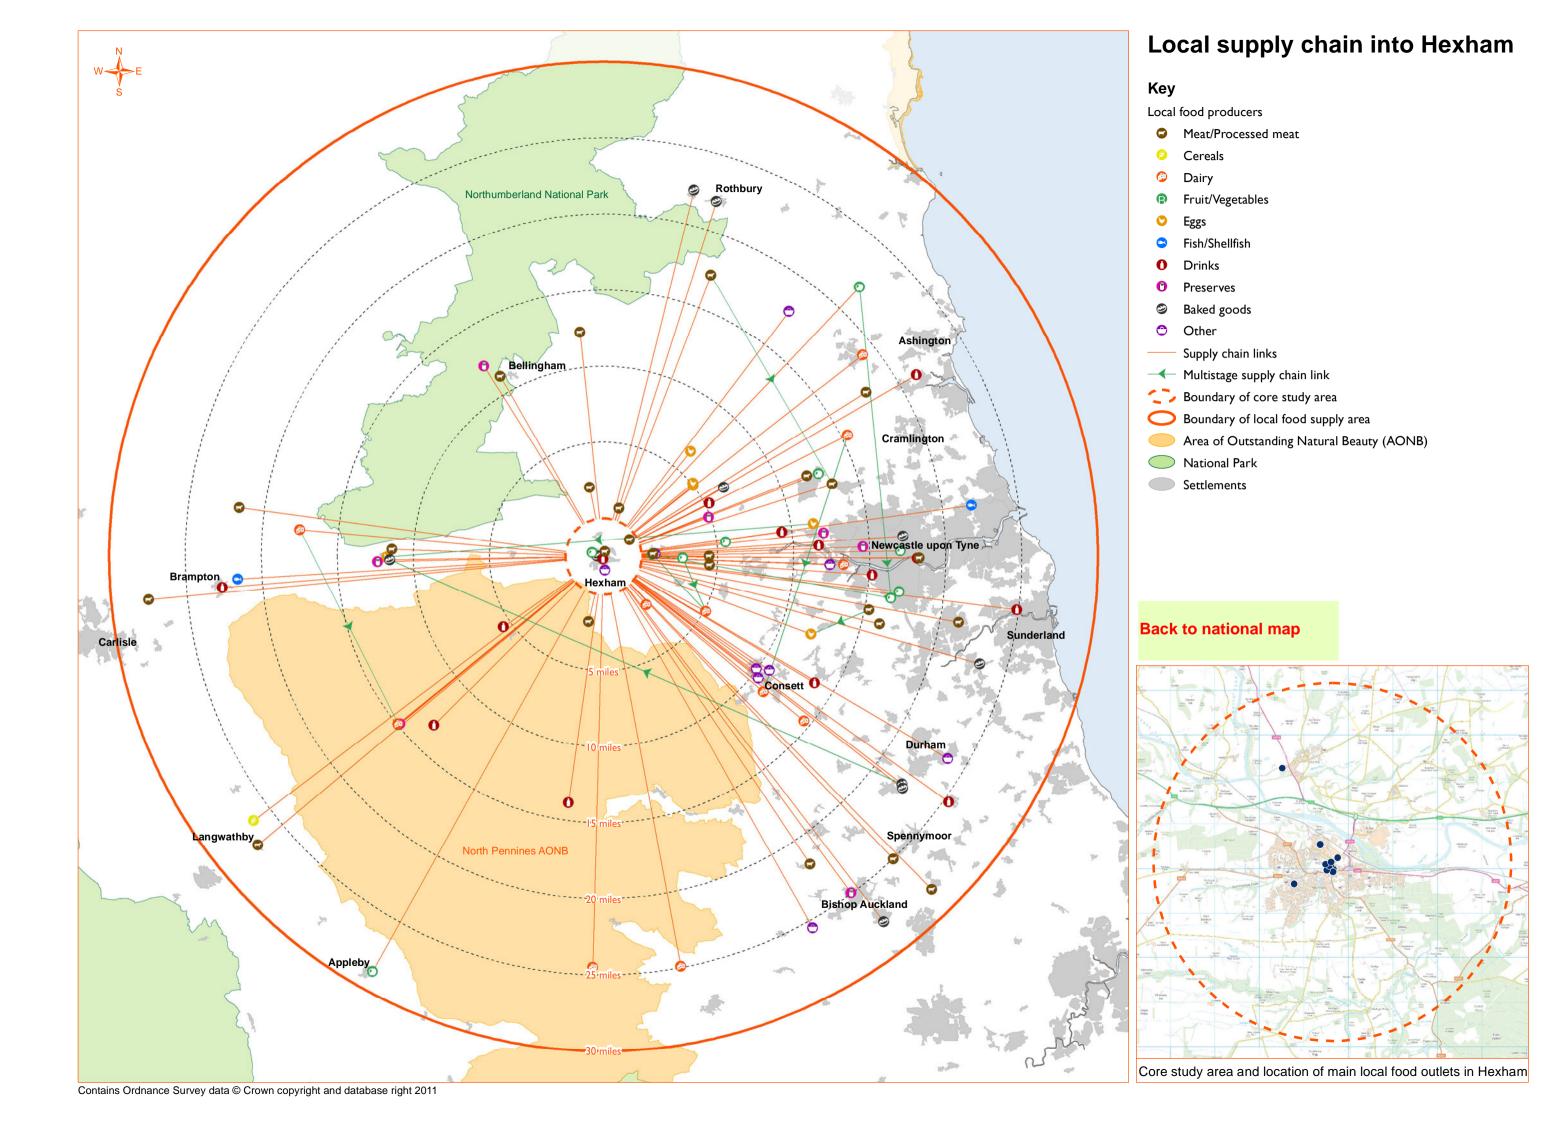

# **Local supply chain into Penrith**

### Key

#### **Local food producers**

- Meat/Processed meat
- Cereals
- Dairy
- Fruit/Vegetables
- Eggs
- Fish/Shellfish
- Drinks
- Preserves
- Baked goods
- Other
- Supply chain links
- Multistage supply chain link
- Boundary of core study area
- Boundary of local food supply area
- Area of Outstanding Natural Beauty (AONB)
- National Park
- Settlements







# **Local supply chain into Otley**

# Key

### Local food producers

- Meat/Processed meat
- Cereals
- Dairy
- Fruit/Vegetables
- Eggs
- Fish/Shellfish
- O Drinks
- Preserves
- Baked goods
- Other
- Supply chain links
- Multistage supply chain link
- Boundary of core study area
- Boundary of local food supply area
- Area of Outstanding Natural Beauty (AONB)
- National Park
- Settlements