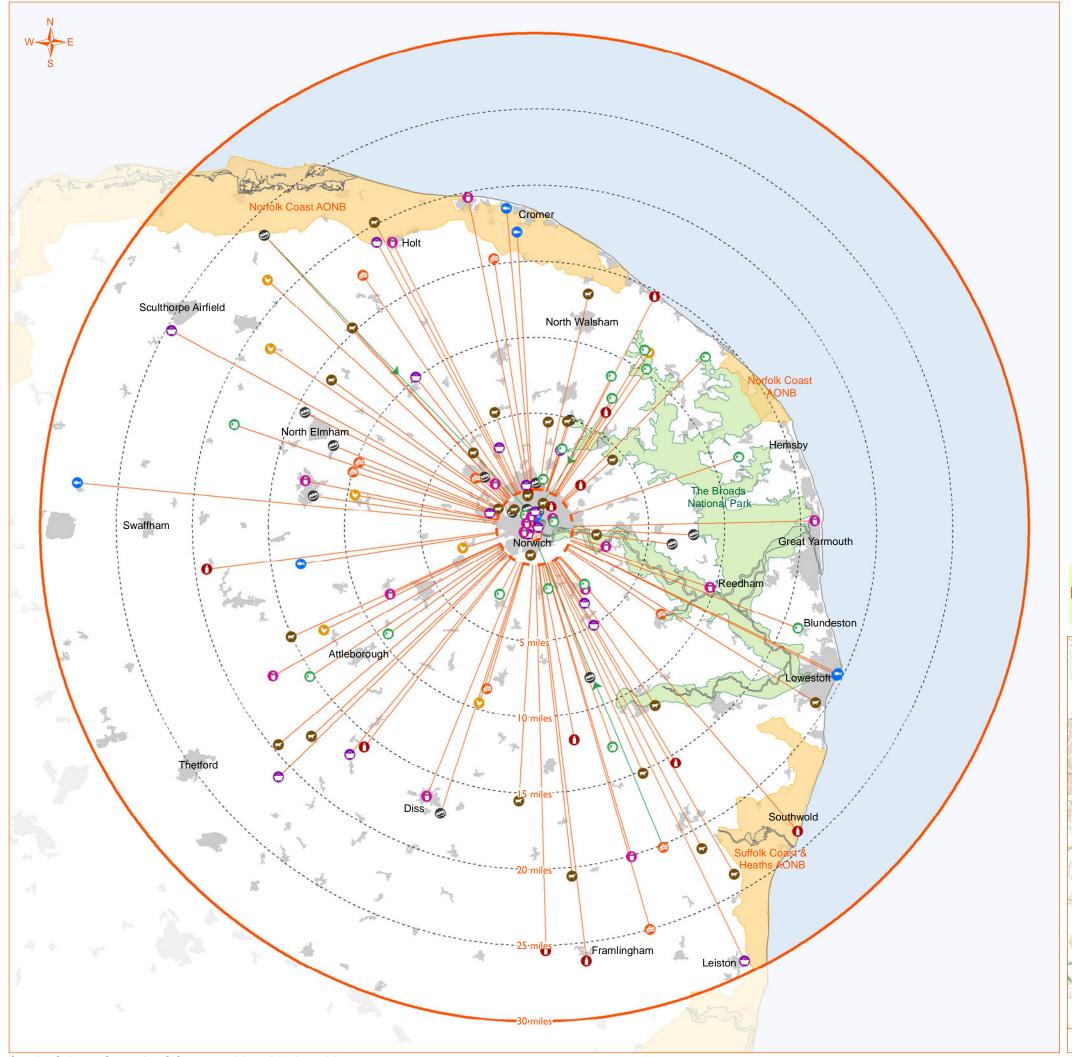

# Local supply chain into Norwich

### Key

Local food producers

- Meat/Processed meat
- Cereals
- Dairy
- Fruit/Vegetables
- Eggs
- Fish/Shellfish
- O Drinks
- Preserves
- Baked goods
- Other
- Supply chain links
- Multistage supply chain link
- Boundary of core study area
- Boundary of local food supply area
- Area of Outstanding Natural Beauty (AONB)
- National Park
- Settlements