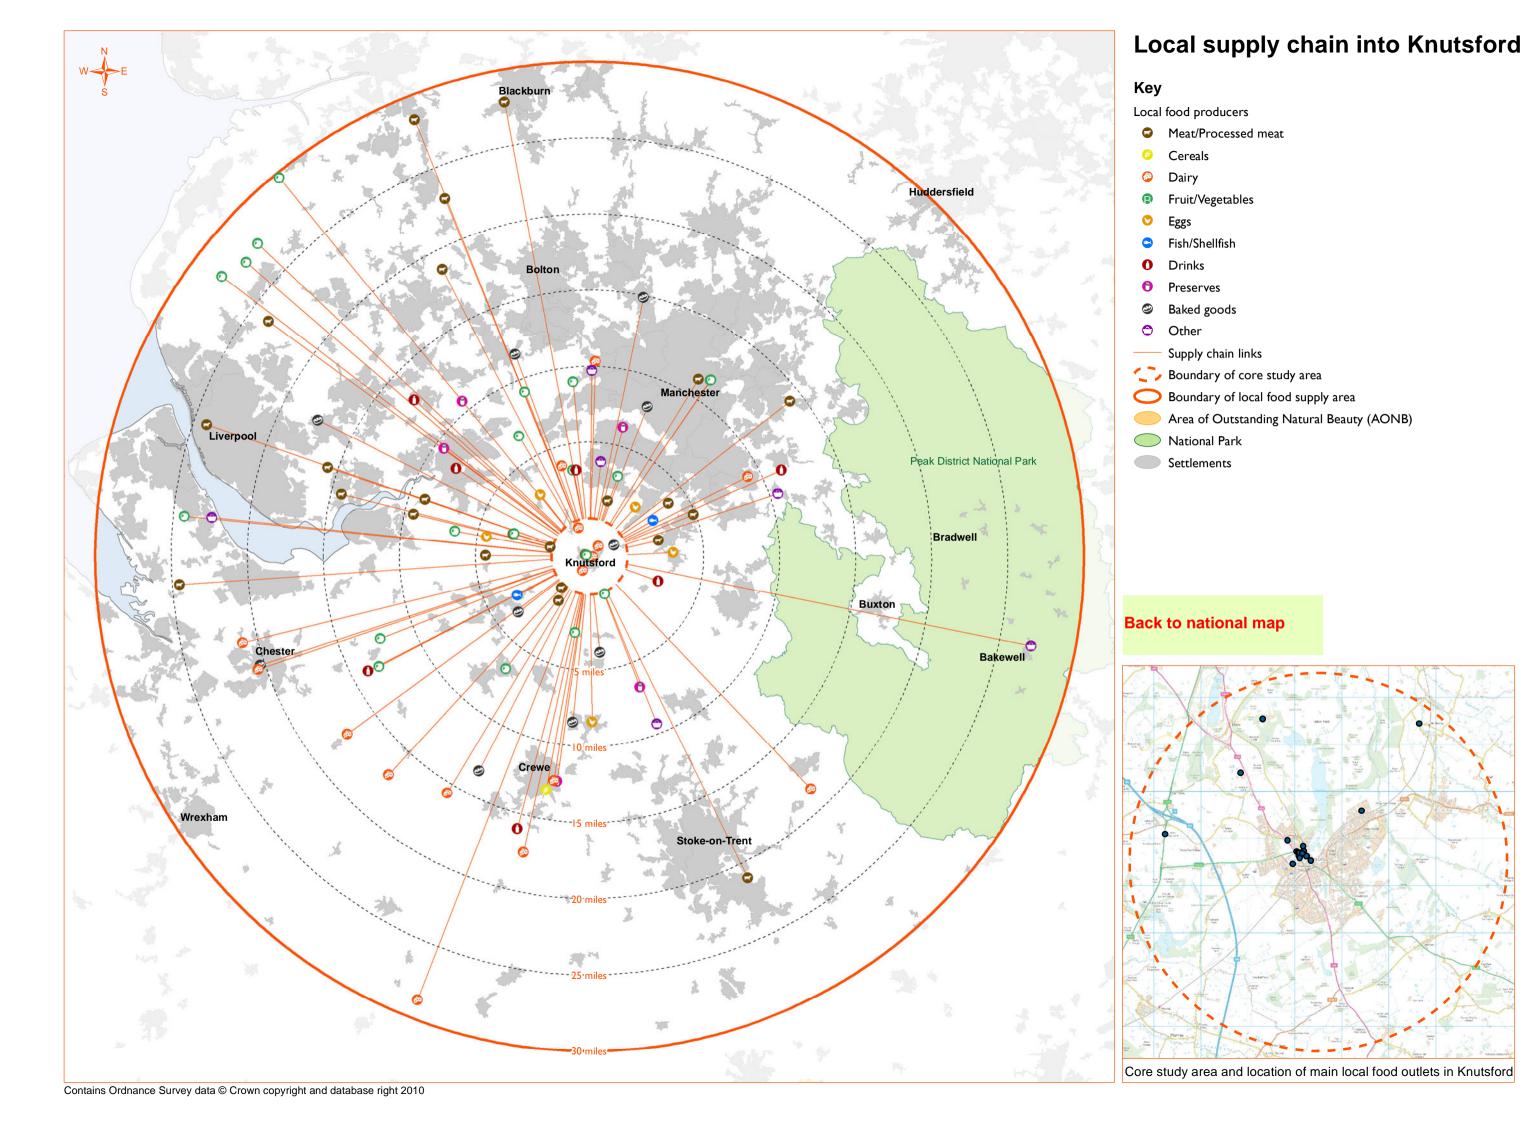

Settlements







# **Local supply chain into Otley**

# Key

### Local food producers

- Meat/Processed meat
- Cereals
- Dairy
- Fruit/Vegetables
- Eggs
- Fish/Shellfish
- O Drinks
- Preserves
- Baked goods
- Other
- Supply chain links
- Multistage supply chain link
- Boundary of core study area
- Boundary of local food supply area
- Area of Outstanding Natural Beauty (AONB)
- National Park
- Settlements





# **Local supply chain into Burnley**

Local food producers

- Meat/Processed meat
- Cereals
- Dairy
- Fruit/Vegetables
- Eggs
- Fish/Shellfish
- Drinks
- Preserves
- Baked goods
- Other
- Supply chain links
- Multistage supply chain link
- Boundary of core study area
- Boundary of local food supply area
- Area of Outstanding Natural Beauty (AONB)
- National Park
- Settlements















# Local supply chain into Norwich

### Key

Local food producers

- Meat/Processed meat
- Cereals
- Dairy
- Fruit/Vegetables
- Eggs
- Fish/Shellfish
- O Drinks
- Preserves
- Baked goods
- Other
- Supply chain links
- Multistage supply chain link
- Boundary of core study area
- Boundary of local food supply area
- Area of Outstanding Natural Beauty (AONB)
- National Park
- Settlements





# Local supply chain into Ely

### Key

Local food producers

- Meat/Processed meat
- Cereals
- Dairy
- Fruit/Vegetables
- Eggs
- Fish/Shellfish
- Drinks
- Preserves
- Baked goods
- Other
- Supply chain links
- Multistage supply chain link
- Boundary of core study area
- Boundary of local food supply area
- Area of Outstanding Natural Beauty (AONB)
- National Park
- Settlements

### **Back to na